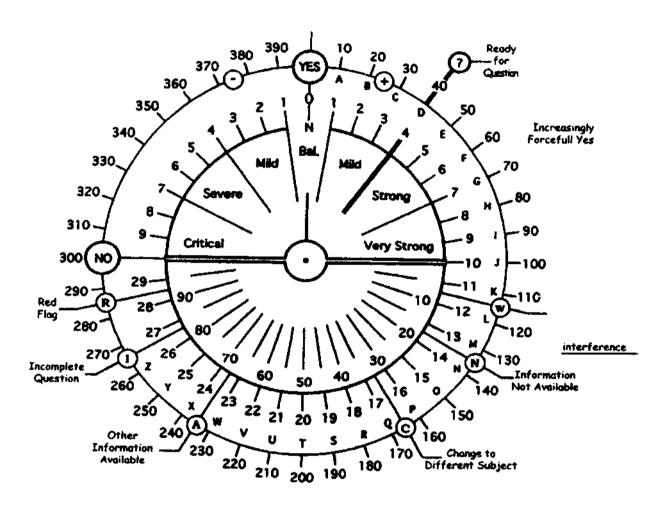

The techniques described in the following pages are presented with the assumption that you have a basic knowledge of dowsing. I have included a dowsing chart by Walt Woods in the back of this manual to assist you with obtaining information. You should refer to his excellent booklet, LETTER TO ROBIN, for basic dowsing instruction if you are in need of learning how to dowse. It is not difficult.

Chart by Walt Woods

# Using the Chart

A chart like this isn't a necessity but it is handy. I have drawn a chart on a piece of wood, in the dirt and various other places but I keep this one on my desk and use it several times a day.

If we take the top half of the chart we notice the right is the + plus side and the left is the - minus side. The inside circle starting at the top and going both ways have the numbers from 1 to 10. Multiplied by 10 these become percentages. It is useful to ask questions that can be answered in terms of percentages.

The numbers on either the inside or outside can be multiplied by any number, 10, 100, 1000 etc. to enable you to measure anything. Just be sure to have an agreement with your dowsing system as to which circle of numbers you are using and how much they have been multiplied by.

Some examples of asking by percentage would be:

What is the overall condition of my health?

What is the overall result of [a specific action on my part]?

What is the probability of [a specific event happening]?

What is the truth and honesty level of my governor, mayor, president etc.?

What is the integrity level of the grocery store where I shop?

What percentage of the evening news has been altered?

You get the idea.