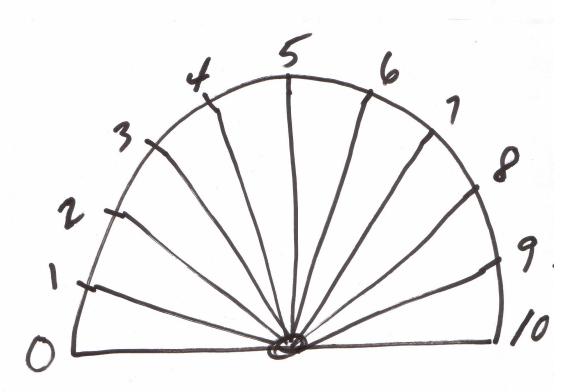

Again, you may want to work with 'yes and no' dowsing for a while to build your confidence. You will undoubtedly begin to see the outcome of future situations you have asked about. As noted, a good and valuable area to work with is food. Ask with your pendulum over an item of food or meal questions like "Is this food nourishing for me?", "Am I allergic to this food?", or "Is this food toxic for me?" etc. The next step in basic Dowsing is to begin to get to get answers regarding quantity or quality. To do this, all you need is a scale of 10. You can draw one out like this:

This chart can be used in a number of ways. It is your mental intent that determines how to use and read this chart.

<u>To use it as a percentage chart</u>, assume each number represents 10 percent, with '10' meaning '100%'. Hold the Pendulum loosely and center it over the 'hub' point. Here are some examples of language to use when reading percentage:

"With '10' meaning '100%' or 'ideal', please show me the percentage of my overall Energy Level ?"

"With '10' being ideal, what is the percentage of my Hydration at his point?"

"With '10' being '100%', what percentage of my income would be ideal for me to put in a savings account? "With '10' as '100%', to what percentage does this (food, person, place) energize me? (or deplete me)?"

To use the scale to determine numerical values, such as weights, distance or time values (days, weeks, months, years, specific year) first determine your measurement criteria by asking if you can receive information in pounds, ounces, gallons, days, months or years, etc. Next, ask how many digits are in the final answer. Let's say you're asking about a specific year a trauma happened. Here's a typical dialogue:

"With 10 as Ideal, at my current rate of skill acquisition, what is the probability I will be an expert Dowser in 1 week? ...in 1 Month? ...in 1 year?"

A chart of 10 can be easily sketched on a napkin, notepad or any scrap paper, and you're in business! Even more 'handy' is the appendage dangling off your spare arm. We all have a built-in scale of ten, if you use the digits and spaces as illustrated: (left hand facing up)

Again, in order to dowse for numbers over 10, ask, "How many digits in my answer?"

Let's say the Pendulum swings to '4'. You know then your answer is in the thousands. Then ask, "The first digit is...(wait), and the second is..."etc.