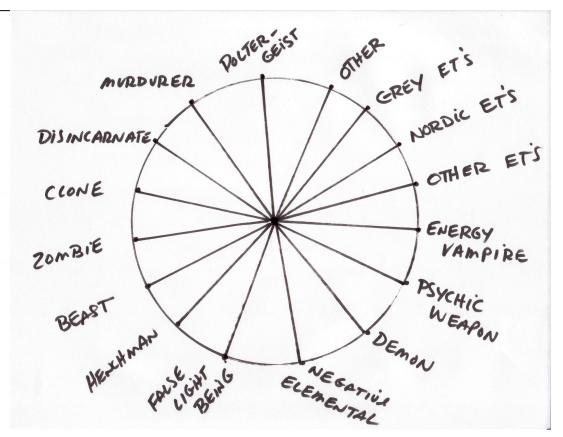

The following is an example of a chart you can use (or make your own) to further identify low-energy beings. As you go along and read more and meet more people like you, you'll likely find things to add to your 'hit list'. I simply ask, "Is there something on this page that needs to be cleared for (person)?" If I get "Yes" I'll ask, "How Many?" and then identify them one by one.

In order to clear these and similar issues, you are going to have to get the right help. You have Spirit Guides and you know the Spirit Doctors. The second chart following is an example of a 'Who you gonna call?' chart. For each identified creep, I'll refer to the second chart and ask "Who will take care of this one?" Let's say it goes over to Archangel Michael in regards to an Energy Vampire. With a Left Spins, ask something like this:

Any Problem here?

By the way, 'Henchmen' are particularly nasty demons. A 'Beast' is very base and animalistic. 'Zombies' are essentially soul-less and easy prey for mind control. A 'Psychic Weapon' is often the trace of a Past Life murder, like an etheric bullet, arrow or sword.

Poltergeists can be responsible for things falling, getting lost and re-appearing, and general mischief. Interestingly, in psychology, poltergeists have been associated with a cantankerous teenage girl living at the premises.

A negative Elemental may be associated with heavy metal poisoning, or toxic or radioactive ground.

**'ET'** types are now understood to be 'other-dimensional' beings, most that are benign or friendly. Some may be invasive, or working on other's behalf. Often 'murderers' are beings associated with past lives. Remember, we have likely played both sides of this one, too!