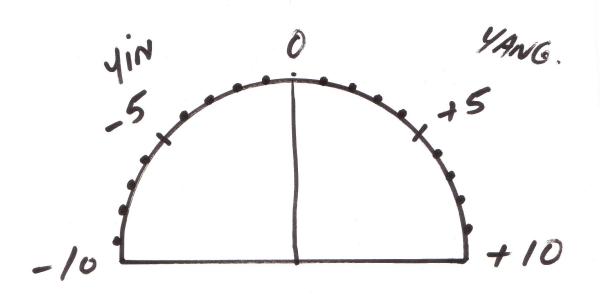

Another useful chart is one that allows you assess both sides of a question. A good example would be asking, "What is the overall effect on my energy of this (person, place, thing, or event)?" With the center line, or number 5 if you use your 'hand chart', being the neutral point, anything to right is a positive effect, anything to the left a negative. This could also be expanded to include 'Yin' and 'Yang' effects as well. Ie: "With Yin on the left of center, what is the effect of this (person, food, place, or vent) on my Meridians... On my (specific) Meridian?" You can use this chart to measure integrity, love and truth indexes, and spiritual quality or condition as well. Always do this before doing business, purchasing or entering into a contract with anyone.