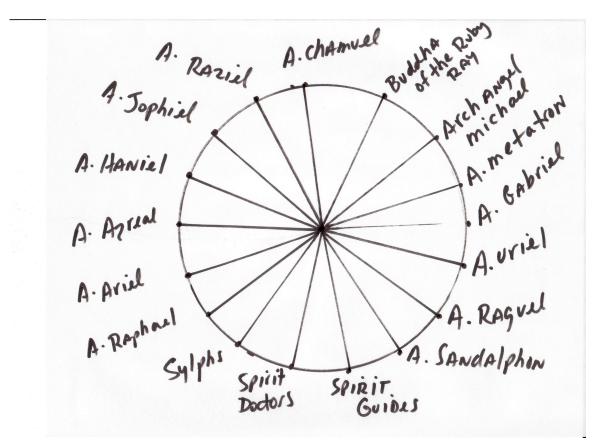

In order to clear these and similar issues, you are going to have to get the right help. You have Spirit Guides and you know the Spirit Doctors. The second chart following is an example of a 'Who you gonna call?' chart. For each identified creep, I'll refer to the second chart and ask "Who will take care of this one?" Let's say it goes over to Archangel Michael in regards to an Energy Vampire. With a Left Spins, ask something like this:

"I now ask Archangel Michael to take and bind this Energy Vampire, taking it to the most appropriate Dimension for healing, preventing it from doing any more harm to anyone. Clear (person) of all ill affects of this being and prevent it from ever returning. Thank You." (wait for spin to stop, while holding intention)

Who You Gonna Call? ('A' stands for 'Archangel')

I don't like to spend too much time on the negative, as the more attention we give it, the stronger it gets in our awareness. Another one of the Rules of the Game is "Where you put your attention, it increases". People who are freaked out by Entities, etc. and constantly concerned about 'protection' are doing themselves in! Fear feeds the flame! So shake them off, turn them over to the experts, and let's get on with filling the world with Love, Light and Gratitude. These are the vibrations that are destined to depolarize all the negativity in the Universe. The best 'protection' is being in Joy, which is your natural state and birthright. If you are going to do this work, however, be sure to go on at least to the next step. At this time ask if you have created any energetic voids. If 'yes', ask with a Right Spin: