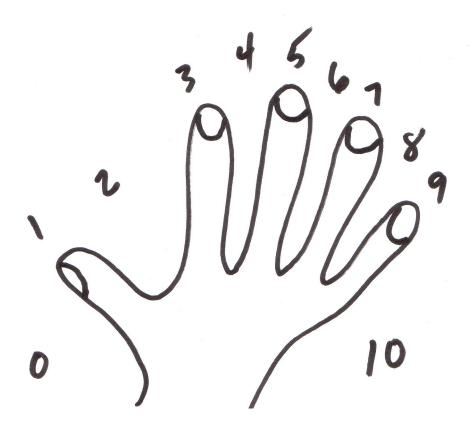

"With 10 as Ideal, at my current rate of skill acquisition, what is the probability I will be an expert Dowser in 1 week? ...in 1 Month? ...in 1 year?"

A chart of 10 can be easily sketched on a napkin, notepad or any scrap paper, and you're in business! Even more 'handy' is the appendage dangling off your spare arm. We all have a built-in scale of ten, if you use the digits and spaces as illustrated: (left hand facing up)

Again, in order to dowse for numbers over 10, ask, "How many digits in my answer?"

Let's say the Pendulum swings to '4'. You know then your answer is in the thousands. Then ask, "The first digit is...(wait), and the second is..."etc.

"How many? More than 10? (yes) More than 20? (no)

Using the Left Hand scale of ten, "Ok, there are 10 plus how many?"

(swings to 4) "Does Mary Have 14 entities in her field?" (yes)

At this point, you can ask a lot more questions about the past, such as 'How many years have they been present, to what degree have they created limitation in her life?' etc. But this is not necessary information. It may be helpful in explaining some events, but the main point is to clean them up.