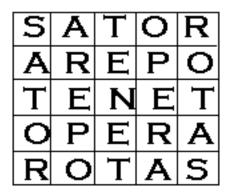

The talisman that I have chosen for you to make has been around for at least 1900 years. It is the famous Sator Arepo talisman. Many people have appreciated it because of its manifold powers that its inscription connects with.

The Sator Arepo Talisman, its effects, its history.

The Sator Arepo talisman is a letter talisman. It has five rows of letters that are arranged in a regular way.

This talisman is truly a 'classic' among the talismans of the Western tradition. Nobody can say exactly where it came from. Some assume that it is an early Christian magic formula. Others say that it originated in the Gnostic school of Marcion.

The talisman has general purpose. People a few centuries ago claimed that it helps discover witches and protect against them, for no witch can stay in the same room where this talisman is.

In the book, The Egyptian Secrets of Albertus Magnus, you find another reference to this talisman. There the author claims that you can extinguish a fire when you throw into the flames a tin plate that has this square engraved. This recipe obviously has a hidden meaning rather than a literal one. You find such hidden meanings in many of the old magical books, or grimoires. The hidden meaning in this previous statement is the following: the talisman can calm down anger and rage (fire), especially when it is sent off with an attitude of benevolence and optimism. You find the reference to benevolence and optimism in the statement about the metal, tin. Tin is ruled by Jupiter, the planet that brings benevolence and optimism into our lives. Engrave the Sator Arepo talisman on a tin disk and it will help you control anger and rage, your own or of people with which you are dealing. It will calm down a hot temper.

Traditionally this talisman had the reputation of bringing good luck and love. Modern magicians recognized it to give slight telepathic capabilities, mainly by virtue of its power to intensify thoughts and bringing thoughts closer to the material plane. This characteristic explains the old formula concerning this talisman: Hold the talisman in your right hand while wishing something intensely. The wish will be fulfilled!

I like to give the talisman to my students, because it helps penetrate magical and mystical secrets with ease. The difficulties that may arise from too fast a progress in magical sciences will likely not occur to the student who carries this talisman. It allows you to get more and more in tune with the energies of the universe.

Another characteristic of this talisman is important to mention. It protects the person who carries it against attack. This is so because the attacker

sees his or her own meanness in the carrier of the talisman who is object of the attack. Consequently the attacker gets scared and stops scheming.

The arrangement of the letters in this talisman shows some karmic correlations. It is a talisman that helps the carrier to modify karma.

Coming from a Gnostic school of the first century CE, the words are Latin, and so are the letters. I have run across many "explanations" of the virtues of this talisman that were based on Hebrew lettering and corresponding cabalistic principles. Usually these explanations tried to "prove" some point such as the exclusive validity of some metaphysical school. My good education prevents me from expressing in writing the thoughts that I have about such manipulations.

The talisman is at the beginning of many metaphysical systems. Probably this is so because the talisman represents the *as above so below* in some manner. It can bring the carrier in tune with his or her cosmic mission and with cosmic responsibilities.

One important characteristic of this talisman is that it can help get rid of any kind of haunting, spooking and the like.

Some persons draw a diagram on the back side of the talisman. This diagram represents the structure of the lettering on the front side. It increases the sensitivity of the person wearing the talisman still more.