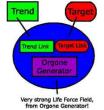

Traditional radionics device that is boosted by a Welz Chi Generator®. The massive supply of life force ensures fast action. Highly Successful!

Diagram of the RAD 2400 HD Orgone Radionics™ Device with separate Trend- and Target settings as well as a built-in Heavy Duty Welz Chi Generator®. More precision and direction. Results can come fast. Success can be possible also in very difficult situations where everything else seems to fail!

The Power Radionics™ Programs go beyond mere trend- and target settings by including basic action, alternative target (can be used for grounding in case of repercussion) and trend in the environment. It is digitally connected with a Welz Chi Generator® for powerful action! It is extremely flexible and successful!