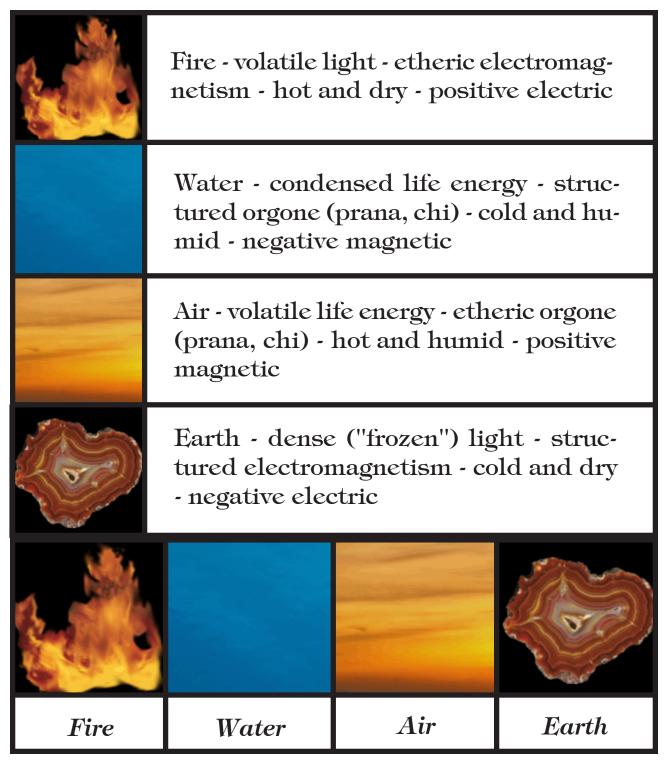

# THE TAROT CARDS

The Tarot deck has 78 cards. Each card has a specific meaning. The Tarot deck has 22 major Arcana and 4 suits of minor Arcana. The major Arcana represent universal energies, or universal ideas. The four sets of minor Arcana represent energies that are more specific. These energies relate to the four elements of fire, water, air, and earth.