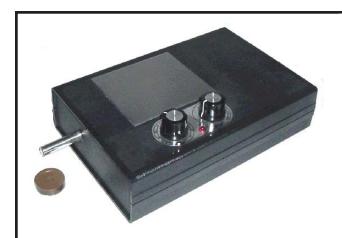

#### Welz Chi Generators®

The JU 99 CE = Junior 99 Chi Energizer™

Small Size, ca. 5 x 2 1/4 x 1 in. The JU 99 is a bare-bones Welz Chi Generator® (orgone generator®) for individual use.

essential parts of the larger orgone generators®. Its excellent qualities make it a powerful utensil for all whose budget does not allow them yet to acquire a larger, stronger, and more versatile Welz Chi Generator® and who are very serious about bringing the magic of success into their lives and who are ready to work on decisive changes towards prosperity, satisfying relationships, self-confidence, peace of mind and happiness.

For the entry level, the JU 99 CE is excellent for basic energy and relaxation work and to get acquainted with life force technologies. It is easy to use for any person and it can be the most important utensil in every household.

You can more than triple its output and enhance energy transfer with the new Power Booster with Transfer Disk (PBT 2400). For energy transfer, use the Transfer Couple TD 99. This way, you can receive the energy without loss, whether you are just a few blocks away from your home or half around the globe!