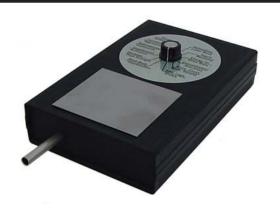

#### Welz Chi Generators®

The JU 99 CE = Junior 99 Chi Energizer™

Small Size, ca. 5 x 2 1/4 x 1 in. The JU 99 is a bare-bones Welz Chi Generator® (orgone generator®) for individual use.

essential parts of the larger orgone generators®. Its excellent qualities make it a powerful utensil for all whose budget does not allow them yet to acquire a larger, stronger, and more versatile Welz Chi Generator® and who are very serious about bringing the magic of success into their lives and who are ready to work on decisive changes towards prosperity, satisfying relationships, self-confidence, peace of mind and happiness.

For the entry level, the JU 99 CE is excellent for basic energy and relaxation work and to get acquainted with life force technologies. It is easy to use for any person and it can be the most important utensil in every household.

You can more than triple its output and enhance energy transfer with the new Power Booster with Transfer Disk (PBT 2400). For energy transfer, use the Transfer Couple TD 99. This way, you can receive the energy without loss, whether you are just a few blocks away from your home or half around the globe!

In addition to that, any radionics device that you put into the life force field of a JU 99 CE or any other Welz Chi Generator® will naturally be more effective. It becomes then a Power Radionics™ device that is boosted with life force. You can use it continuously, day and night, 7 - 24, when using the AC - DC - adapter. No dependence on expensive 9 Volt batteries! Battery option available, if required.

Silver tubing for output: Silver is a favorite of all professionals, when it comes to energizing the body.

7.83 Hz Frequency Setting: The "Schumann Resonance", or Earth Frequency, is a favorite setting for universal purpose: According to brain wave experts, this frequency has additional multiple advantages: overcoming jet lag, counteracting mind control, easier learning, precision, and more.

Whatever your intentions among its many potential uses, a few that are most important for you or all of them, the JU 99 it is designed to fit every budget, while providing this extra strength to make a decisive difference.