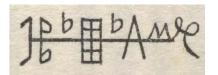

The talisman that I have chosen for you to make has been around for at least 1900 years. It is the famous Sator Arepo talisman. Many people have appreciated it because of its manifold powers that its inscription connects with.

The Sator Arepo Talisman, its effects, its history.

The Sator Arepo talisman is a letter talisman. It has five rows of letters that are arranged in a regular way.

This talisman is truly a 'classic' among the talismans of the Western tradition. Nobody can say exactly where it came from. Some assume that it is an early Christian magic formula. Others say that it originated in the Gnostic school of Marcion.

The talisman has general purpose. People a few centuries ago claimed that it helps discover witches and protect against them, for no witch can stay in the same room where this talisman is.

In the book, The Egyptian Secrets of Albertus Magnus, you find another reference to this talisman. There the author claims that you can extinguish a fire when you throw into the flames a tin plate that has this square engraved. This recipe obviously has a hidden meaning rather than a literal one. You find such hidden meanings in many of the old magical books, or grimoires. The hidden meaning in this previous statement is the following: the talisman can calm down anger and rage (fire), especially when it is sent off with an attitude of benevolence and optimism. You find the reference to benevolence and optimism in the statement about the metal, tin. Tin is ruled by Jupiter, the planet that brings benevolence and optimism into our lives. Engrave the Sator Arepo talisman on a tin disk and it will help you control anger and rage, your own or of people with which you are dealing. It will calm down a hot temper.

Traditionally this talisman had the reputation of bringing good luck and love. Modern magicians recognized it to give slight telepathic capabilities, mainly by virtue of its power to intensify thoughts and bringing thoughts closer to the material plane. This characteristic explains the old formula concerning this talisman: Hold the talisman in your right hand while wishing something intensely. The wish will be fulfilled!