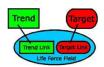

"Traditional" radionics device: the radionics operator has no idea of the importance of life force. The transfer is possible because of the relatively weak life force field surrounding the device and the fact that the device is set until results show - or the operator gives up. Highly Unreliable! For a skilled magician it is easy to interfere with this type operation.

Traditional radionics device that is boosted by a Welz Chi Generator®. The massive supply of life force ensures fast action. Highly Successful!

Diagram of the RAD 2400 HD Orgone Radionics™ Device with separate Trend- and Target settings as well as a built-in Heavy Duty Welz Chi Generator®. More precision and direction. Results can come fast. Success can be possible also in very difficult situations where everything else seems to fail!