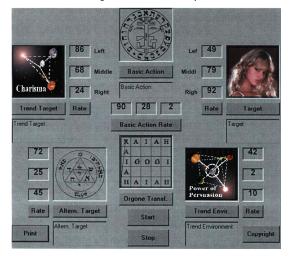

Traditional radionics device that is boosted by a Welz Chi Generator®. The massive supply of life force ensures fast action. Highly Successful!

Diagram of the RAD 2400 HD Orgone Radionics™ Device with separate Trend- and Target settings as well as a built-in Heavy Duty Welz Chi Generator®. More precision and direction. Results can come fast. Success can be possible also in very difficult situations where everything else seems to fail!

The Power Radionics™ Programs go beyond mere trend- and target settings by including basic action, alternative target (can be used for grounding in case of repercussion) and trend in the environment. It is digitally connected with a Welz Chi Generator® for powerful action! It is extremely flexible and successful!