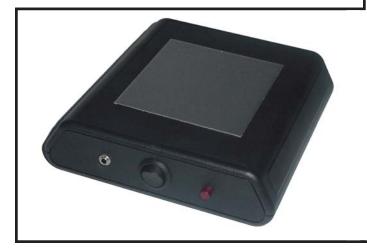

#### Welz Chi Generators®

The JU 99 CE = Junior 99 Chi Energizer™

Small Size, ca. 5 x 2 1/4 x 1 in. The JU 99 is a bare-bones Welz Chi Generator® (orgone generator®) for individual use.

essential parts of the larger orgone generators®. Its excellent qualities make it a powerful utensil for all whose budget does not allow them yet to acquire a larger, stronger, and more versatile Welz Chi Generator® and who are very serious about bringing the magic of success into their lives and who are ready to work on decisive changes towards prosperity, satisfying relationships, self-confidence, peace of mind and happiness.

For the entry level, the JU 99 CE is excellent for basic energy and relaxation work and to get acquainted with life force technologies. It is easy to use for any person and it can be the most important utensil in every household.