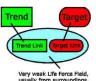

# Study the following diagrams carefully!

This is the diagram of a typical magical operation that lacks the supply of life force, usually because the operator is unaware of the importance of life force. Some life force is drawn from the surroundings or from the operator. Results are possible. This type operation has a high rate of failure!

The same magical operation as above, when performed by a knowledgeable magician who supplies the operation with life force, either his own using various practices or by killing a chicken or other animal. Good results!

Same magical operation, with a continuous supply of massive amounts of life force from a Welz Chi Generator®! The continuous supply of life force keeps the projected trend energies going. Results can come fast. Success can be possible also in situations where everything else seems to fail! Reliable Results!