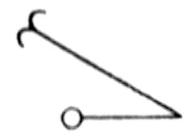

"Traditional" radionics device: the radionics operator has no idea of the importance of life force. The transfer is possible because of the relatively weak life force field surrounding the device and the fact that the device is set until results show - or the operator gives up. Highly Unreliable! For a skilled magician it is easy to interfere with this type operation.

Traditional radionics device that is boosted by a Welz Chi Generator®. The massive supply of life force ensures fast action. Highly Successful!

Diagram of the RAD 2400 HD Orgone Radionics™ Device with separate Trend- and Target settings as well as a built-in Heavy Duty Welz Chi Generator®. More precision and direction. Results can come fast. Success can be possible also in very difficult situations where everything else seems to fail!