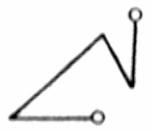

# Study the following diagrams carefully!

This is the diagram of a typical magical operation that lacks the supply of life force, usually because the operator is unaware of the importance of life force. Some life force is drawn from the surroundings or from the operator. Results are possible. This type operation has a high rate of failure!

The same magical operation as above, when performed by a knowledgeable magician who supplies the operation with life force, either his own using various practices or by killing a chicken or other animal. Good results!