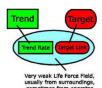

# Study the following diagrams carefully!

This is the diagram of a typical magical operation that lacks the supply of life force, usually because the operator is unaware of the importance of life force. Some life force is drawn from the surroundings or from the operator. Results are possible. This type operation has a high rate of failure!

The same magical operation as above, when performed by a knowledgeable magician who supplies the operation with life force, either his own using various practices or by killing a chicken or other animal. Good results!

Same magical operation, with a continuous supply of massive amounts of life force from a Welz Chi Generator®! The continuous supply of life force keeps the projected trend energies going. Results can come fast. Success can be possible also in situations where everything else seems to fail! Reliable Results!