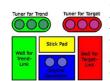

Traditional radionics device that is boosted by a Welz Chi Generator®. The massive supply of life force ensures fast action. Highly Successful!

Diagram of the RAD 2400 HD Orgone Radionics™ Device with separate Trend- and Target settings as well as a built-in Heavy Duty Welz Chi Generator®. More precision and direction. Results can come fast. Success can be possible also in very difficult situations where everything else seems to fail!

The Power Radionics™ Programs go beyond mere trend- and target settings by including basic action, alternative target (can be used for grounding in case of repercussion) and trend in the environment. It is digitally connected with a Welz Chi Generator® for powerful action! It is extremely flexible and successful!