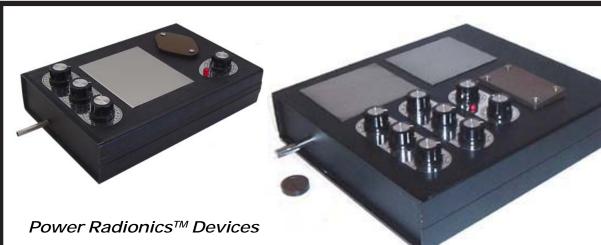

#### Welz Chi Generators®

The JU 99 CE = Junior 99 Chi Energizer™

Small Size, ca. 5 x 2 1/4 x 1 in. The JU 99 is a bare-bones Welz Chi Generator® (orgone generator®) for individual use.

essential parts of the larger orgone generators®. Its excellent qualities make it a powerful utensil for all whose budget does not allow them yet to acquire a larger, stronger, and more versatile Welz Chi Generator® and who are very serious about bringing the magic of success into their lives and who are ready to work on decisive changes towards prosperity, satisfying relationships, self-confidence, peace of mind and happiness.

In addition to that, any radionics device that you put into the life force field of a JU 99 CE or any other Welz Chi Generator® will naturally be more effective. It becomes then a Power Radionics™ device that is boosted with life force. You can use it continuously, day and night, 7 - 24, when using the AC - DC - adapter. No dependence on expensive 9 Volt batteries! Battery option available, if required.

For added impact upon others or to exercise some form of mind management (or mind control) upon them, and for work with superior effectiveness, you should choose a unit that's top of the line. In fact, the top of the line units (such as the RAD 2400HD, RAD5 and ATGS 3000) boast effectiveness, excellent variety, greatly increased power, and depth of experience.