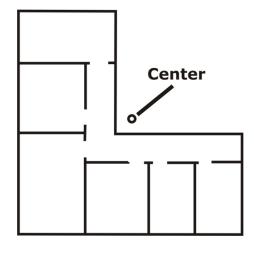

This is even more obvious in the example that follows, where we optimize Astro-Dynamically an L-shaped office. According to Feng Shui and other rigid-static teachings, such a layout is supposed to be entirely unsuitable. In fact, as we have seen in several cases, which we optimized with our Astro-Dynamic Manifestation methods using the Chi Generator®, such offices turned out to be significantly more efficient and successful than others that were rigidly arranged according to the strict rules of Feng Shui, which were designed originally for the simplistic needs of primitive civilizations of two to three thousand years ago.

This type of a small office is "impossible" for the traditional Feng Shui "masters" with their rigid requirements. As an alternative, you can find a more modern and dynamic Feng Shui Method, which, like the Astro-Dynamic methods that we describe here, is possible because of the new technology of the Chi Generator®. When you limit yourself to the "traditional approach" of Feng Shui, even a well-chosen lay out misses important "corners".

If laid out the traditional way in the astrological house system, again very important sectors are missing. With the North-South direction as indicated, the office was missing the very important sectors of "personality", finances and communications (houses 1-3), which naturally can led to failure in these areas, which are so important for any business.