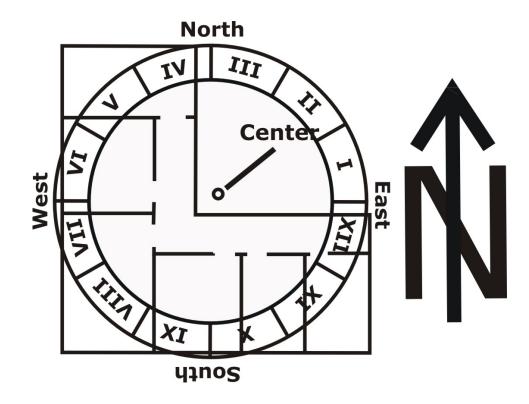

We know that the astrological houses represent fields of life experiences, and as such the astrological houses are related to the influences of the Sun signs.

Most importantly, the system of astrological houses surrounds you wherever you are: It makes up the fabric of your environment.

The point in the East is called "ascendant". It is the beginning (the astrologer calls it "cusp") of the first house, and it relates to yourself and the way you express your personality.

Go 30 degrees towards the North, and you are in your second house, which relates to your finances, etc.

We repeat here, as the basis for our further work towards achieving positive permanent change:

1. We are surrounded by a complex field of cosmic energies at all times. The basis of this field is the system of the twelve astrological houses of 30 degrees each, which start with the ascendant (rising degree) in the East. Each of these houses relates to a specific area of life experiences.