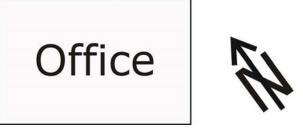

To feel life force at a distance is extremely easy: Hold the center of your palm (the hand needs to be relaxed) 2 - 4 inches above the diagram.

Almost immediately you will feel something: either a gentle warmth (65% of the persons performing this test), a slight cool breeze (25%), or a tingling (5%). Some people feel combinations of tingling and warmth or cool breeze and tingling.

#### The Target-Link

The Target-Link (often also called "psychic link") is an object, image or symbol that connects with the target of your operation. This target can be another person or you. It can also be an entity consisting of several persons such as a business or a sports team. Naturally, the target-link causes a direct flow of life force (with an attached effect) to the target that it represents. The diagram that you find on the test for life force transfer is such a target-link. It connects with a Chi Generator® in our laboratories. Some practitioners use hair, clothing, photos, etc., of persons whom they target. The horoscope of a person can be a perfect target link to that person.