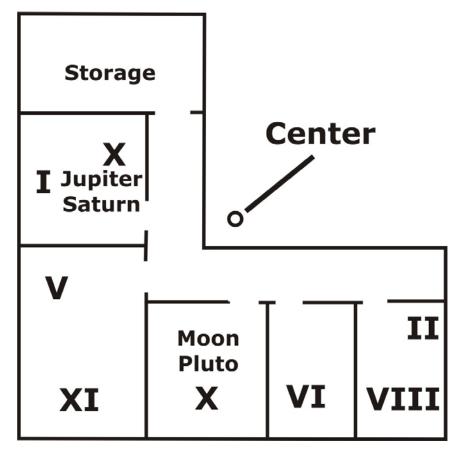

With the help of Astro-Dynamic Manifestation™ methods, the office was optimized. Of course there are solutions possible that differ from the one below. It all depends on the nature of the enterprise and in part also on the personal characteristics and desires of the CEO's of the company.

In our case, the business that we supported became very effective and successful almost immediately.

The storage area was left to itself

The room with I and X (first and tenth houses), Jupiter and Saturn were energized to maximize the effectiveness and success of the CEO

The room with V and XI (creativity, team work) to develop new projects – the office was for web design.

The room X with Moon and Pluto was for PR and advertising.

The room VI for management of the work force.

The room II and VIII for bookkeeping and money in general.

Whenever a room needs to serve another purpose, the appropriate energies can be induced at once without the need to re-arrange office furniture or moving into another office. You can modify the energies in a room in the same manner. For instance creativity and team work in room V – XI can get planetary energies and energies of signs that are optimal for a specific project, and they can be changed immediately whenever a new project is worked on.