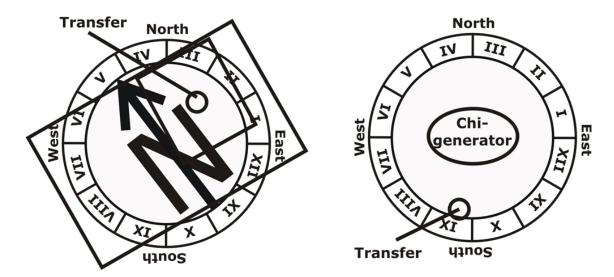

#### Alternative Method using the Chi Generator®

The bed in the above example is in a sector that is suited for communications and money.

To get romantic, instead of moving the bed, you can transfer the energies of the 5<sup>th</sup> house to that location. You can do this with a structural link such as a transfer disk that connects to a Chi Generator®, which also draws the energies of the 5<sup>th</sup> house.

For prophetic dreams, simply make a change on the generator and the energies of the 9<sup>th</sup> house will be transferred to the bed.

The Chi Generator® is in the center of a special energy structure (orgonite) that represents the 12 astrological houses, where the position of the transfer disk defines the energy that transfers to the bed.

This transfer can be in the center of the bed, ideally under the mattress, as shown in the picture above. Alternatively, you can put the transfer in the center of the bedroom, by which method the room as a whole has the desired energy or you can put the generator with accessories under the bed. If neither positioning is possible, other locations will do, provided they are at least 2 feet from a wall. The advantage of this Astro-Dynamic approach over a rigid house system or the static methods of Feng Shui is obvious. With this Astro-Dynamic approach, you can now change the basic energy of any location (in the example it was the bed room) without the need of moving the furniture (or, worse, rearrange the rooms in your apartment or house) every time you desire a change.