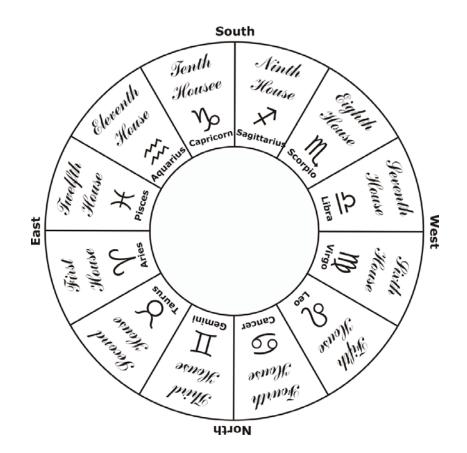

We know that the astrological houses represent fields of life experiences, and as such the astrological houses are related to the influences of the Sun signs.

Most importantly, the system of astrological houses surrounds you wherever you are: It makes up the fabric of your environment.

The point in the East is called "ascendant". It is the beginning (the astrologer calls it "cusp") of the first house, and it relates to yourself and the way you express your personality.

Go 30 degrees towards the North, and you are in your second house, which relates to your finances, etc.

#### The influences of the astrological HOUSES

First House: Personal and self-related affairs and characteristics, self-expression in the environment, physical body, general disposition.

Second House: Personal possessions and security on the material and spiritual levels, money.

Third House: Relations to those who are close by circumstances, neighbors, siblings, close kinship, etc., first education, adaptive thinking, adaptation to close environment, short travel, direct communication.

Fourth House: Home, private life, real estate, family, buildings

Fifth House: Creativity, love affairs, sports, gambling, children.

Sixth House: Services given and received, health, hygiene, analytical thinking, work.

Seventh House: Partnerships at a personal level, marriage, business partnerships, associates

Eighth House: Shared resources, inheritance, self-sacrifice, stock market.

Ninth House: Higher education, foreign countries, foreign travel, extensive research, philosophical thinking, religion, publishing.

Tenth House: Social position, profession, ambition, special talent, career, practicality, pragmatic attitude.

Eleventh House: Team work, group activity, friendships, clubs, objectives, impermanent attachments, plans, projects

Twelfth House: Freedom from restrictions, inspirational thinking, limitations, isolation, solitude, the unconscious, that which is hidden.

The next important factor in astrology is the planets, which represent inclination, motivation, and action, or effect.