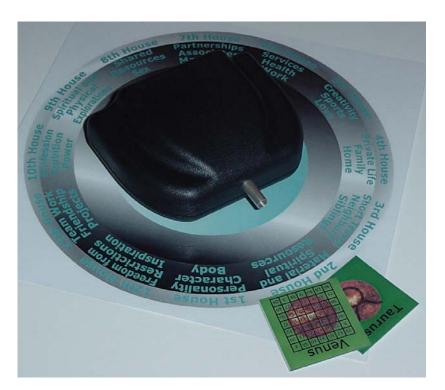

#### The influences of the astrological HOUSES

First House: Personal and self-related affairs and characteristics, self-expression in the environment, physical body, general disposition.

Second House: Personal possessions and security on the material and spiritual levels, money.

Third House: Relations to those who are close by circumstances, neighbors, siblings, close kinship, etc., first education, adaptive thinking, adaptation to close environment, short travel, direct communication.

Fourth House: Home, private life, real estate, family, buildings

Fifth House: Creativity, love affairs, sports, gambling, children.

Sixth House: Services given and received, health, hygiene, analytical thinking, work.

Seventh House: Partnerships at a personal level, marriage, business partnerships, associates

Eighth House: Shared resources, inheritance, self-sacrifice, stock market.

Ninth House: Higher education, foreign countries, foreign travel, extensive research, philosophical thinking, religion, publishing.

Tenth House: Social position, profession, ambition, special talent, career, practicality, pragmatic attitude.

Eleventh House: Team work, group activity, friendships, clubs, objectives, impermanent attachments, plans, projects

Twelfth House: Freedom from restrictions, inspirational thinking, limitations, isolation, solitude, the unconscious, that which is hidden.

The next important factor in astrology is the planets, which represent inclination, motivation, and action, or effect.

To feel life force at a distance is extremely easy: Hold the center of your palm (the hand needs to be relaxed) 2 - 4 inches above the diagram.

Almost immediately you will feel something: either a gentle warmth (65% of the persons performing this test), a slight cool breeze (25%), or a tingling (5%). Some people feel combinations of tingling and warmth or cool breeze and tingling.

#### The Target-Link

The Target-Link (often also called "psychic link") is an object, image or symbol that connects with the target of your operation. This target can be another person or you. It can also be an entity consisting of several persons such as a business or a sports team. Naturally, the target-link causes a direct flow of life force (with an attached effect) to the target that it represents. The diagram that you find on the test for life force transfer is such a target-link. It connects with a Chi Generator® in our laboratories. Some practitioners use hair, clothing, photos, etc., of persons whom they target. The horoscope of a person can be a perfect target link to that person.