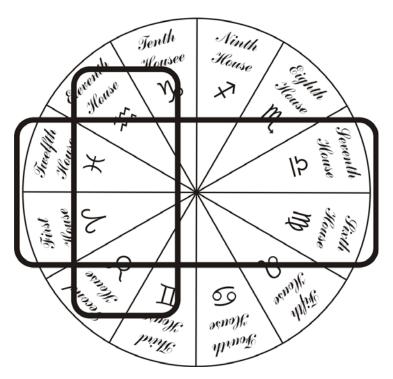

**Example - Traditional Methods:** 

1. Bedroom – Below is an example of a bedroom, in which the bed is located in the sectors 2 and 3, sectors which are good for money and communications. The person who sleeps in such a bedroom has an inclination to be focused in these areas of life experience while asleep. This can be a great advantage for a person who has no romantic interests at all and who is intent on focusing in these areas even when asleep.

Soon you will find out that in most cases the orientation of the room simply is not suited for an esthetic setup that similutaneously matches your requirements for optimal energy. And that's exactly where you can use the Astro-Dynamic Manifestation technology to project into the bed

the energies that you desire. In practically all cases, this is a much better solution than setting the bed awkwardly. In addition to that, you can use the same Astro-dynamic method to change the energetic setup of your room and the space where you sleep (astrological houses) without needing to re-arrange the room every time you want to activate another astrological house (field of life experience) during your sleep.

#### Alternative Method using the Chi Generator®

The bed in the above example is in a sector that is suited for communications and money.

To get romantic, instead of moving the bed, you can transfer the energies of the 5<sup>th</sup> house to that location. You can do this with a structural link such as a transfer disk that connects to a Chi Generator®, which also draws the energies of the 5<sup>th</sup> house.