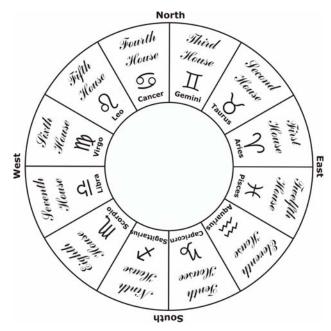

We know that the astrological houses represent fields of life experiences, and as such the astrological houses are related to the influences of the Sun signs.

Most importantly, the system of astrological houses surrounds you wherever you are: It makes up the fabric of your environment.

The point in the East is called "ascendant". It is the beginning (the astrologer calls it "cusp") of the first house, and it relates to yourself and the way you express your personality.

Go 30 degrees towards the North, and you are in your second house, which relates to your finances, etc.

We repeat here, as the basis for our further work towards achieving positive permanent change:

1. We are surrounded by a complex field of cosmic energies at all times. The basis of this field is the system of the twelve astrological houses of 30 degrees each, which start with the ascendant (rising degree) in the East. Each of these houses relates to a specific area of life experiences.