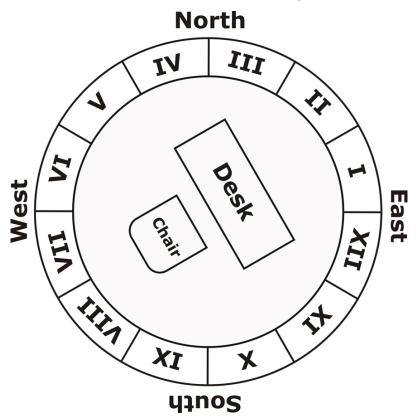

The point in the East is called "ascendant". It is the beginning (the astrologer calls it "cusp") of the first house, and it relates to yourself and the way you express your personality.

Go 30 degrees towards the North, and you are in your second house, which relates to your finances, etc.

#### The influences of the astrological HOUSES

First House: Personal and self-related affairs and characteristics, self-expression in the environment, physical body, general disposition.

Second House: Personal possessions and security on the material and spiritual levels, money.

For instance, you can arrange a desk with computer etc. that is important for business decisions in such a way that you face the North-Eastern direction of the cusp (beginning) of the second astrological house, which rules money.

An alternative is to incorporate the desk into the overall layout of the office or home (if you have a home office) in such a way that it is positioned into the second sector of this office, i.e., the energies of the second house.