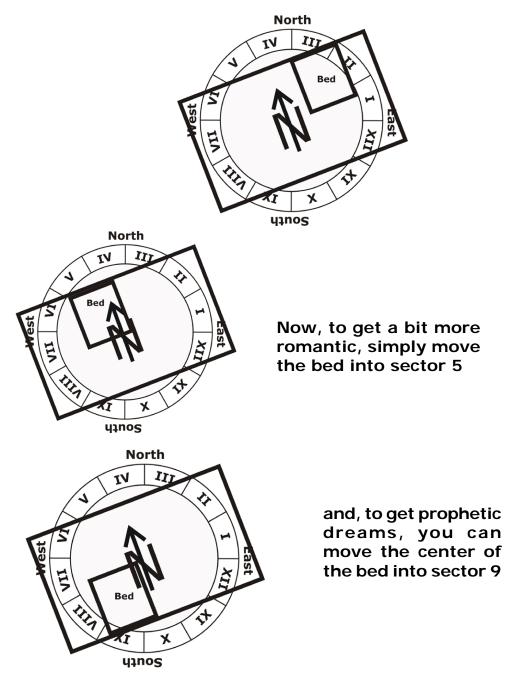

**Example - Traditional Methods:** 

1. Bedroom – Below is an example of a bedroom, in which the bed is located in the sectors 2 and 3, sectors which are good for money and communications. The person who sleeps in such a bedroom has an inclination to be focused in these areas of life experience while asleep. This can be a great advantage for a person who has no romantic interests at all and who is intent on focusing in these areas even when asleep.

Soon you will find out that in most cases the orientation of the room simply is not suited for an esthetic setup that similutaneously matches your requirements for optimal energy. And that's exactly where you can use the Astro-Dynamic Manifestation technology to project into the bed

the energies that you desire. In practically all cases, this is a much better solution than setting the bed awkwardly. In addition to that, you can use the same Astro-dynamic method to change the energetic setup of your room and the space where you sleep (astrological houses) without needing to re-arrange the room every time you want to activate another astrological house (field of life experience) during your sleep.

#### Alternative Method using the Chi Generator®

The bed in the above example is in a sector that is suited for communications and money.

To get romantic, instead of moving the bed, you can transfer the energies of the 5<sup>th</sup> house to that location. You can do this with a structural link such as a transfer disk that connects to a Chi Generator®, which also draws the energies of the 5<sup>th</sup> house.

For prophetic dreams, simply make a change on the generator and the energies of the 9<sup>th</sup> house will be transferred to the bed.

The Chi Generator® is in the center of a special energy structure (orgonite) that represents the 12 astrological houses, where the position of the transfer disk defines the energy that transfers to the bed.

This transfer can be in the center of the bed, ideally under the mattress, as shown in the picture above. Alternatively, you can put the transfer in the center of the bedroom, by which method the room as a whole has the desired energy or you can put the generator with accessories under the bed. If neither positioning is possible, other locations will do, provided they are at least 2 feet from a wall. The advantage of this Astro-Dynamic approach over a rigid house system or the static methods of Feng Shui is obvious. With this Astro-Dynamic approach, you can now change the basic energy of any location (in the example it was the bed room) without the need of moving the furniture (or, worse, rearrange the rooms in your apartment or house) every time you desire a change.