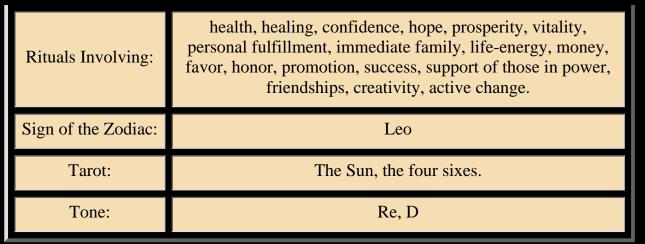

# The Sun

The Sun as a Planet rules: Joy and success, advancement, leadership, natural power, friendship, growth, healing, light and pride.

| Animals:         | Child, eagle, lion, hawk, phoenix, sparrowhawk.                                                                                                                                                                                    |  |
|------------------|------------------------------------------------------------------------------------------------------------------------------------------------------------------------------------------------------------------------------------|--|
| Archangel:       | Raphael                                                                                                                                                                                                                            |  |
| Color:           | Gold, yellow.                                                                                                                                                                                                                      |  |
| Day of the Week: | Sunday                                                                                                                                                                                                                             |  |
| Element:         | Fire                                                                                                                                                                                                                               |  |
| Goddesses:       | Brigit, Bast, Sekhmet, Theia.                                                                                                                                                                                                      |  |
| Gods:            | Apollo, Helios, Hyperion, Lugh, Ra.                                                                                                                                                                                                |  |
| Incense/Oils:    | Egyptian Kyphi, heliotrope, orange blossom, ambergris,<br>musk, mastic, cloves, cinnamon, frankincense, laurel, vanilla.                                                                                                           |  |
| Jewel/Stone:     | Zircon, jacinth, goldstone, chrysoleth, topaz, yellow diamond, citrine.                                                                                                                                                            |  |
| Letter:          | В                                                                                                                                                                                                                                  |  |
| Metal:           | Gold                                                                                                                                                                                                                               |  |
| Number:          | 1, 6, or 21                                                                                                                                                                                                                        |  |
| Plants/Trees:    | Acacia, angelica, bay laurel. chamomile, citrus fruits,<br>heliotrope, honey, juniper, lovage, marigold, mistletoe,<br>rosemary, rue, saffron, St. John's Wort, sunflower, vine. Tree<br>is Acacia, bay laurel, ash, birch, broom. |  |