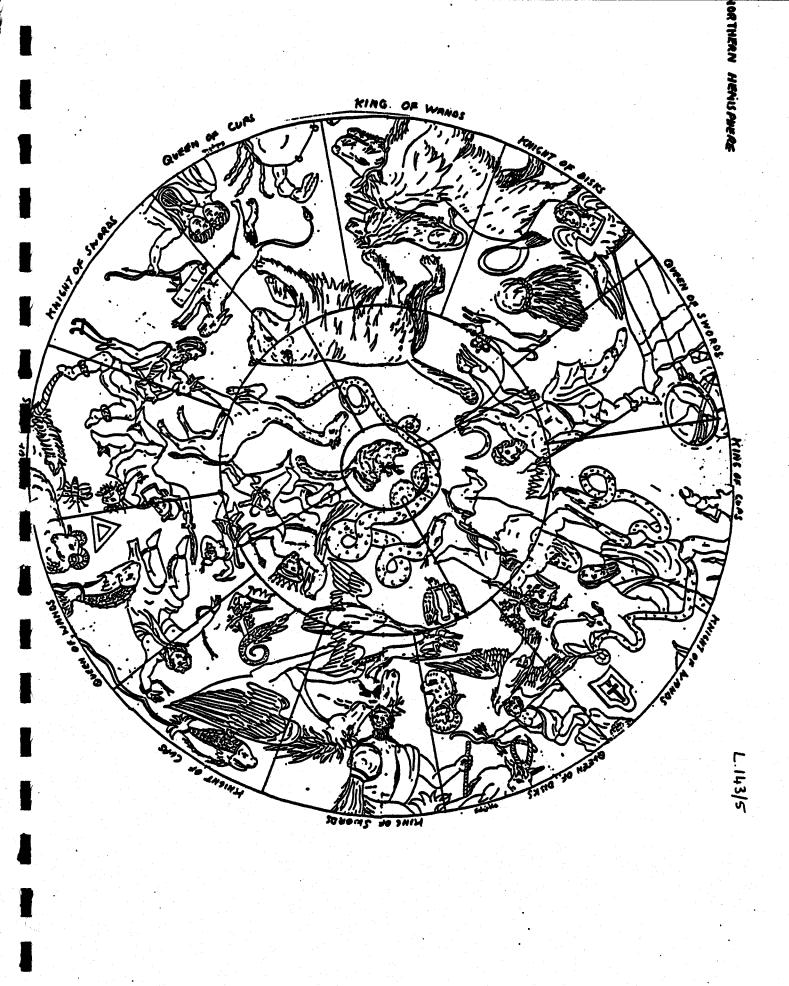

The Northern and Southern Hemisphere diagrams here are more fuller versions of those that appear in the "Complete Golden Dawn System of Magic".