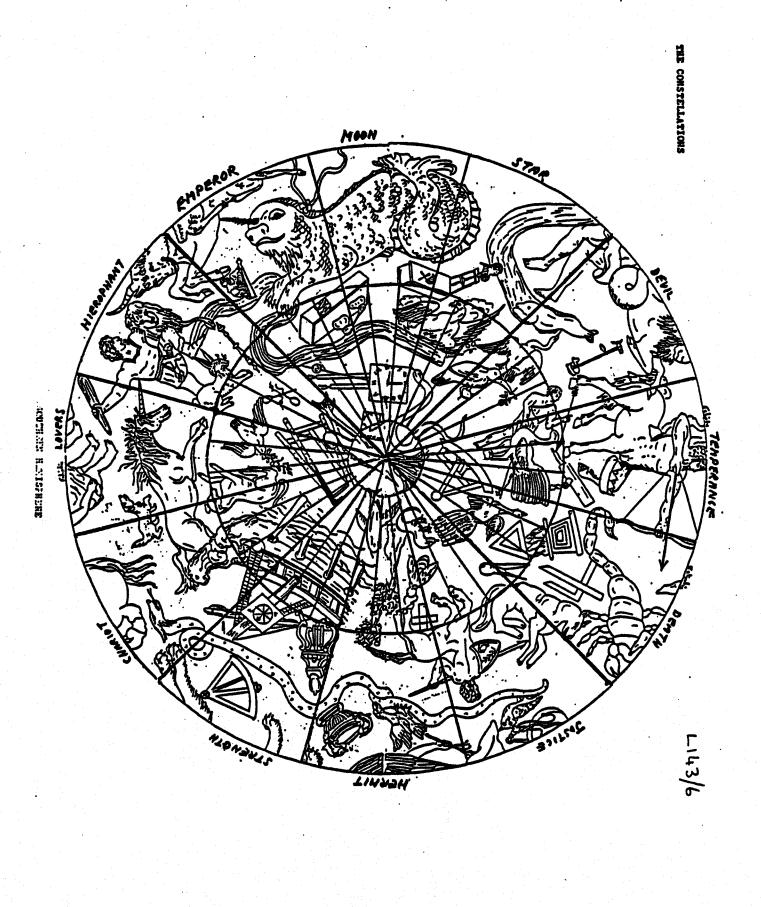

The Northern and Southern Hemisphere diagrams here are more fuller versions of those that appear in the "Complete Golden Dawn System of Magic".