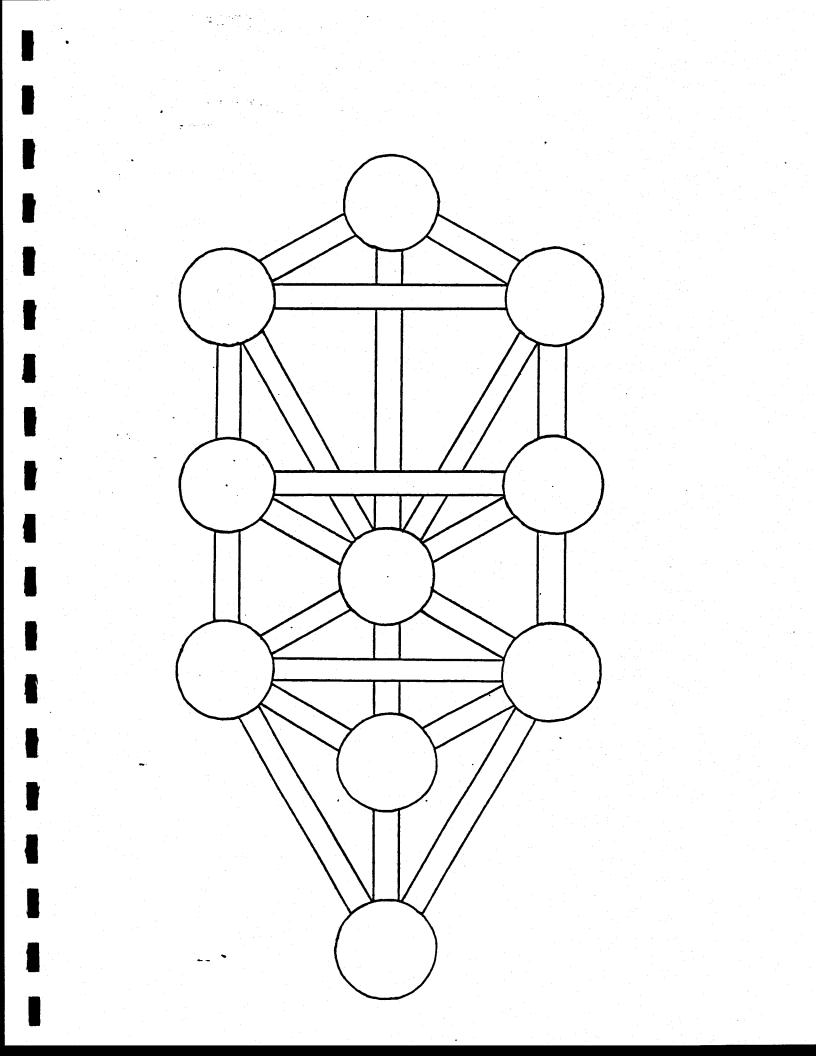

### THE FORMATION OF THE COLOURS OF THE KING SCALE

The first three Sephiroth have definite colours associated and are not generated colours.

The Generation of the Sephiroth of the King Scale

KETHER - This is allocated Brilliance because it is strictly speaking no direct colour but is designated by spirit which is brilliant white.

CHOKMAH - This is butterfly blue and represents the feminine passive principle that has evolved from spirit.

BINAH - The crimson of this Sephira is said to represent the masculine principle.

DAATH - The colours of this Sephira are formed from the previous three on the ratio of Kether 3, Chokmah 2 and Binah 1.

CHESED - The deep violet of this Sephira is formed from the merging of Chokmah and Binah.

GEBURAH -The orange of this Sephira is formed because it is the complementary of the violet of Chesed.

TIPHARETH - The rose pink of this Sephira is formed from Kether and Binah.

NETZACH - The amber colour here is formed from the orange of Geburah and the rose pink of Tiphareth.

HOD - The violet purple here is the complementary of the amber of Netzach.

l

YESOD - The butterfly blue of Chokmah unites with the rose pink of Tiphareth to form the indigo of this Sephira

MALKUTH - The citrine yellow of this Sephira is a reflection of the brilliant white of Kether on the top of the tree. Since brilliance is not a colour, the first colour must be citrine yellow which is a full colour manifested from what Kether represents (this is not a generated colour but a placed one).