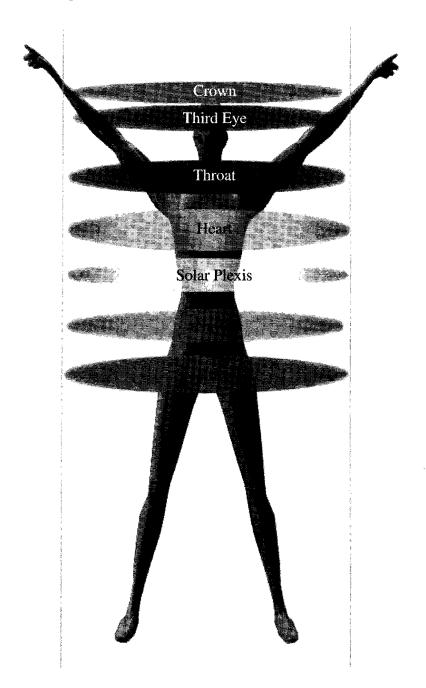

- This is the seat of higher reasoning and ethics. It is the power of spirit encountering the orderly process of reasoning. The corresponding stone is amethyst. The powers of this center are mystical insight and connection to higher awareness corresponding to the planet Jupiter. The meditative vision of the Chakra is the lotus with 2 petals.

**Crown -** Sahasara - White - This is the point where pure universal spirit energy first encounters the human form. It is the seat of our union with the infinite and it is seen depicted in religious art the world over as a clear flame or halo around an individual's head. The corresponding

stone is diamond or moonstone. The power of this center is the transcendental joy of spiritual enlightenment. The meditative vision is a lotus with 1,001 petals.



### Chakra healing & Strengthening Process

For this spellworking you will need:

Candle holder Incense burner Charcoal block (if you are using powdered incense) Candle of the appropriate color Oil blended for the Chakra you are working with Incense of the same fragrance as the anointing oil

- 1 -

Anoint a candle of the appropriate color with the specified oil in the manner described above, then place it in a holder and light it.

- 2 -

From the flame of this candle, light an incense charcoal block and place it in a dish or sea shell with sand in the bottom (so the heat of the charcoal does not crack the container or burn the surface underneath). Then sprinkle some of the incense on the glowing charcoal.

#### - 3 -

Move the incense burner so that you are surrounded with a cloud of s