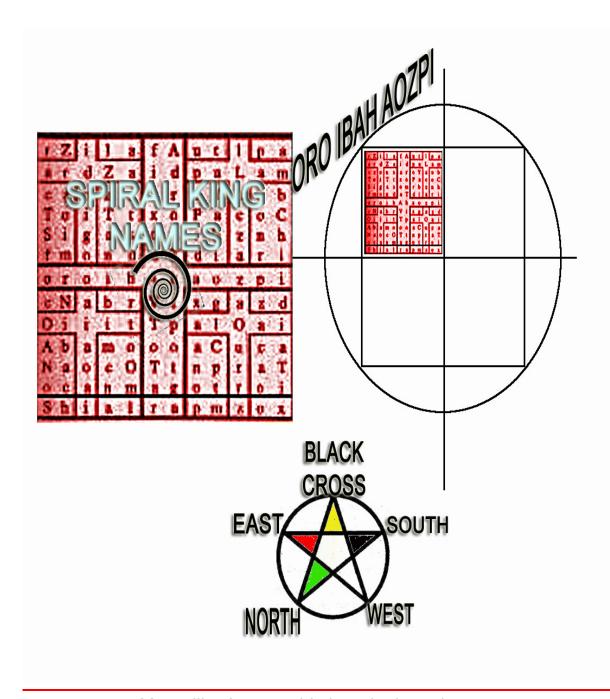

#### Align these to the 4 WatchTowers

The Original Table

Ring

- -Watchtower Gods should be called to the proper quarters.
- -Kings are called by spiraling the energy either up or down from inside the circle quadrant
  - -Seniors are called by the Heptagrams.
    - -All other EE [Enochian Entities] may be summoned through Scrying.
      - -You can use the Enochian Calls
  - -You can manifest the Temple energy/atmosphere through a Cone of Power in Aethyrs.

KEY: Each Circle is a Clockwise/Deosil Cycle 'entering & exiting' each WatchTower.

- 1.) Fire- Red
- 2.) Earth- Black
  - 3.) Air- White
- 4.) Water- Green

#### Structure of Enochian Keys pertaining to the WatchTowers

1- Horizontal Black Cross Axis2- Vertical Black Cross Axis

I use the Above Two in Every EE Working

3-Fire of Fire

4- Earth of Earth

5- Air of Air