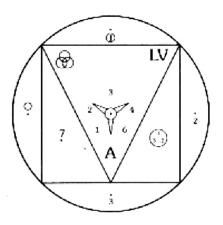

#### Align these to the 4 WatchTowers

The Original Table

Ring

- -Watchtower Gods should be called to the proper quarters.
- -Kings are called by spiraling the energy either up or down from inside the circle quadrant
  - -Seniors are called by the Heptagrams.
    - -All other EE [Enochian Entities] may be summoned through Scrying.
      - -You can use the Enochian Calls
  - -You can manifest the Temple energy/atmosphere through a Cone of Power in Aethyrs.

# **Example of Rituals**

Original Table

# The WatchTower Table: Dee's 'Order of the Planets'

- 1. Venus
- 2. Sun/Sol
  - 3. Mars
- 4. Jupiter
- 5. Mercury
- 6. Saturn
- 7. Moon/Luna -7th Day Rest EE "Sabbath Day"

Original Table

"Proper Key Index" – [Which Enochian Call Is Used?]

KEY: Each Circle is a Clockwise/Deosil Cycle 'entering & exiting' each WatchTower.

- 1.) Fire- Red
- 2.) Earth- Black
  - 3.) Air- White
- 4.) Water- Green

#### Structure of Enochian Keys pertaining to the WatchTowers

1- Horizontal Black Cross Axis2- Vertical Black Cross Axis

I use the Above Two in Every EE Working

3-Fire of Fire

4- Earth of Earth

5- Air of Air