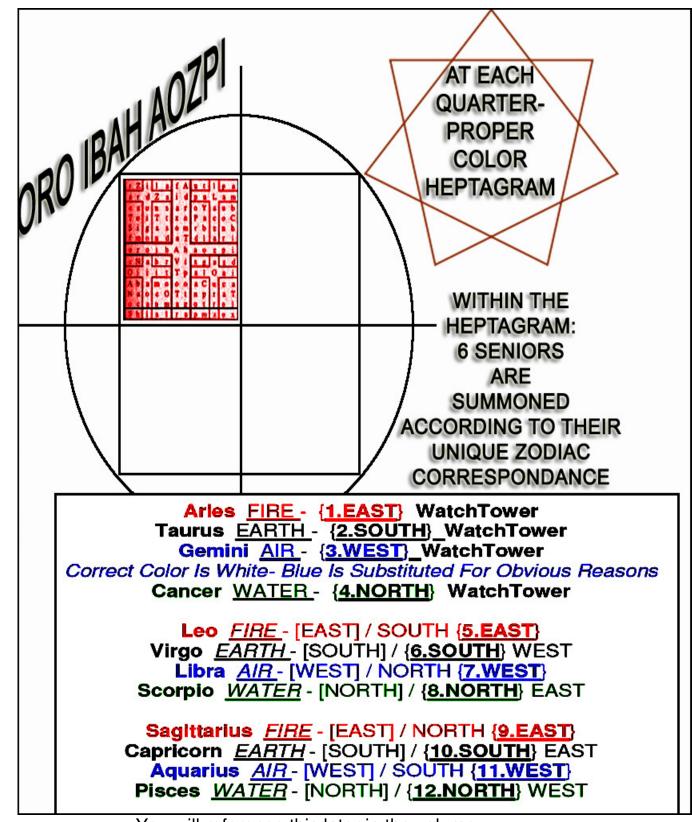

### EAST:

**Red Fire** 

Aires Leo Sagittarius

**ARIES** 

Element- Fire

Quality: Cardinal- Principal, Prime

Ruler- Mars

**LEO** 

Element- Fire

Quality: Fixed- Unchanging

Ruler- Sun

**SAGITTARIUS** 

Element-Fire

Quality: Mutable- Variable

Ruler- Jupiter

3 God Names: Oro Ibah Aozpi

[Banner: Outside Circle Quarter]

King: [Spiral] Bataivah

Bataiva: Right Hand Path

Bataivh: Left Hand Path

#### **Six Seniors:**

[Summon within Heptagram of Corresponding Color]:

### Aaoxaif Avtotar Habioro Ahaozpi Htmorda Hipotga