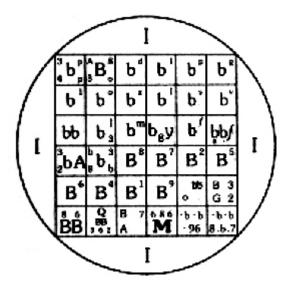

# The king of Thursday and the planet Jupiter is Bynepor

| 2<br>bb<br>2 | в 🔊                  | 537<br>bbb      | b В<br>С 11         | T 13<br>bbb | Ьġ                |
|--------------|----------------------|-----------------|---------------------|-------------|-------------------|
| V · 4<br>B   | 0 4<br>B B           | B 14            | ььь<br><b>Р</b> -₃- | ь<br>GO     | С V               |
| 8 c          | Q · o<br>-7<br>b · b | 4 q 5           | q q<br>b з          | q+9<br>B    | F <sub>P</sub> 8  |
| go:30<br>B   | 9·3<br>b b           | q q<br>5<br>5 b | d   Ь               | 7·2<br>b·B  | BB<br>- ∧.<br>8 3 |