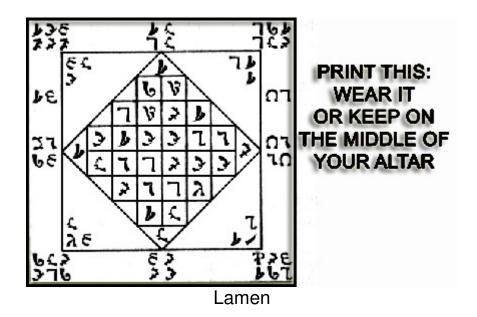

)0(

Sigil of the King Blumaza: Son of the sons of Light – Ilemese

The king of Monday and the planet Moon is Blumaza

[Ensign of Creation 'Seals']

**Monday**: Moon, Goddess/Feminine, Magick, mysteries, illusion, prophecy, dreaming, emotions, travel, and fertility. [Silver]