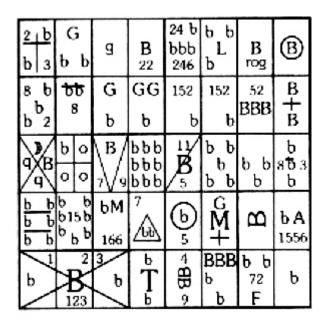

# The king of Wednesday and the planet Mercury is Bnaspol

| g<br>D2<br>g   | B/<br>380       | B B 2                       | B<br>D                | < <u>√</u>     | L o<br>B·q<br>q·29 | B<br>82   | д.<br>6<br>В     |
|----------------|-----------------|-----------------------------|-----------------------|----------------|--------------------|-----------|------------------|
| ор<br>В<br>98  | +9<br>○<br>B    | <del>5 5</del><br>2.<br>8 G | <del>6 6</del><br>9 F | ь<br>2 Q       | ЫЫ<br>2 Q          | b<br>ii Q | BB<br>12<br>T    |
| ВВ<br>68       | М<br>2<br>bb    | М<br>5<br>Ь                 | М<br>bb<br>b20        | M<br>6-89<br>F | d <b>B</b>         | 6 3       | B<br>B<br>2<br>2 |
| М<br>Ь 99<br>L | b 6<br>+<br>4 b | 9 b                         | <u>b</u> b            | 6 B            | 工<br>B 38          | N<br>B 9  | b<br>b 4<br>b    |