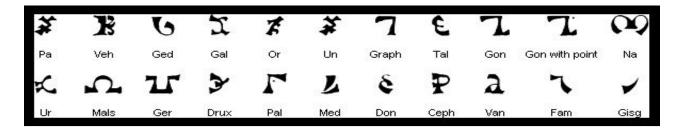

# -The Enochian Alphabet works excellent for Talismans & Amulets.

- -Charging them with prayers, invocations/evocations, etc, in the Enochian language gives it all an extremely powerful boost.
  - → Enochian Script is written and read from RIGHT-TO-LEFT like Hebrew.