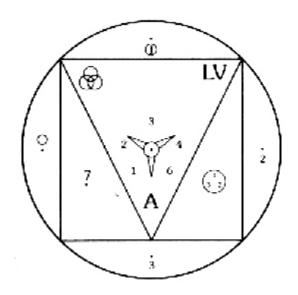

# **Example of Rituals**

Original Table

# The WatchTower Table: Dee's 'Order of the Planets'

- 1. Venus
- 2. Sun/Sol
  - 3. Mars
- 4. Jupiter
- 5. Mercury
- 6. Saturn
- 7. Moon/Luna -7th Day Rest EE "Sabbath Day"

Original Table

"Proper Key Index" – [Which Enochian Call Is Used?]

KEY: Each Circle is a Clockwise/Deosil Cycle 'entering & exiting' each WatchTower.

- 1.) Fire- Red
- 2.) Earth- Black
  - 3.) Air- White
- 4.) Water- Green

#### Structure of Enochian Keys pertaining to the WatchTowers

1- Horizontal Black Cross Axis2- Vertical Black Cross Axis

I use the Above Two in Every EE Working

3-Fire of Fire

4- Earth of Earth

5- Air of Air