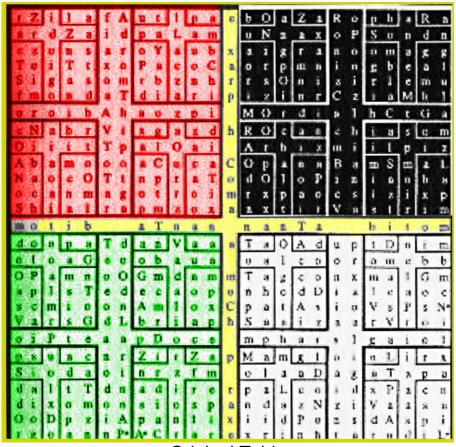

# DAILY USE OF SEALS & CALL NAMES OF KINGS

The following Material incorporates the **Heptarchial Mystica** system.

These Ensigns of Creation [white square seals] should eventually be converted utilizing the Enochian Alphabet.

# -The Enochian Alphabet works excellent for Talismans & Amulets.

- -Charging them with prayers, invocations/evocations, etc, in the Enochian language gives it all an extremely powerful boost.
  - → Enochian Script is written and read from RIGHT-TO-LEFT like Hebrew.