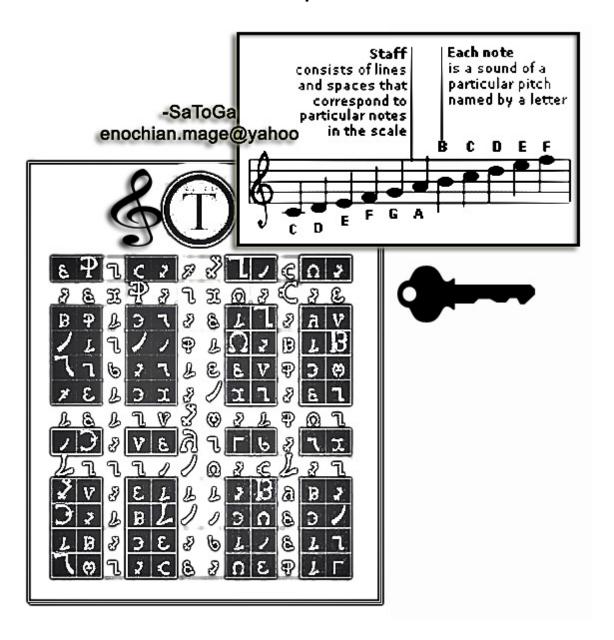

## Figure #1 is a page from MY EE Grimoire.

There's a lot of info there...

That was the preparation.

# "The Vision" [Figure #1]

"I feel the temple floor shaking, and my root charka creates intense heat. I feel like my spine is a *Guitar*, as I can literally feel 'strings' being prodded and waves of intense energy vibrating upwards."