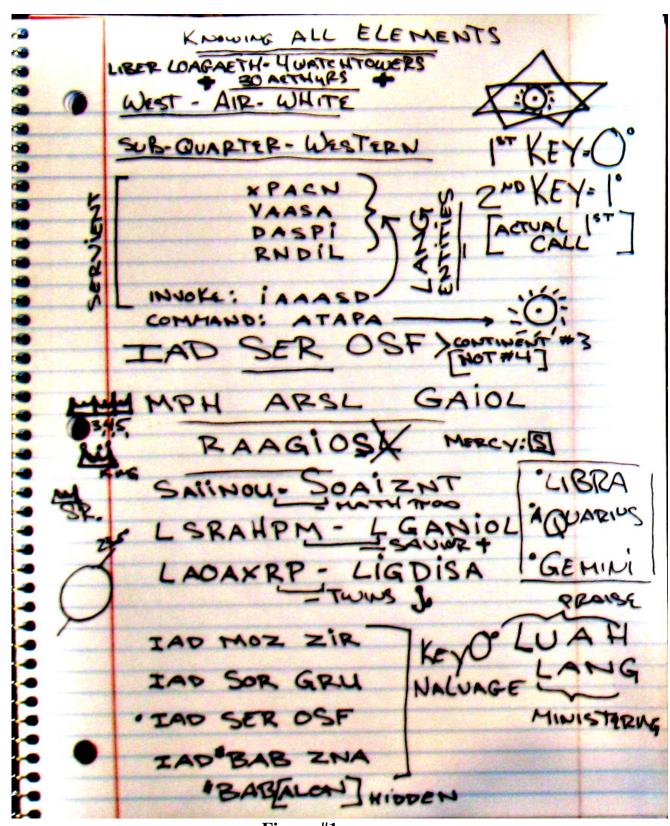

"Think of the 18 Calls as The Keys that Open the Tumblers of the Loagaeth cities.

The WatchTowers contain It's occupants, & the Governors of the 30 Aethyrs" [the 19th Key]
The Holy Table- is as the -Loagaeth & 30 Aethyrs.
The 7 Ensigns- is as the -Heptarchial Mystica
Sigillum Dei Aemeth- is as the -WatchTowers
Microcosm- is as the -Macrocosm
The EE Infrastructure: "Knitting Together"
30 Aethyrs are "of" the Cities of Loagaeth
Liber Loagaeth are 49 gold sheets with a differing front and back.

In other words, this signifies "Thickness or Volume" and that each "page" is 3D- maybe, even... "Multi-Dimensional"
The 19th Call is a Trumpet that Calls the 91 Governors
The 91 parts are 'etheric counterparts' "of" the 30 Aethyrs
Heptarchial Mystica is the 'Cosmology' and 'Calendar'
system of the EE MultiVerse(s)

Previously, I wrote:

"Dee's diaries are vague in establishing a direct link between the Enochian Keys/Calls and the Watchtower tablets."

The WatchTowers contain the 'Census' [inhabitants] of the 30 Aethyrs, 91 Parts and Loagaeth.

Think of the WatchTower as a telephone directory. Find the occupant and dial it in!

The 18 Calls/Keys [including the 19th] are directly related to Loagaeth.

If Loagaeth was a Nation, the 18 Calls is it's Declaration of Independence. ['Directives']