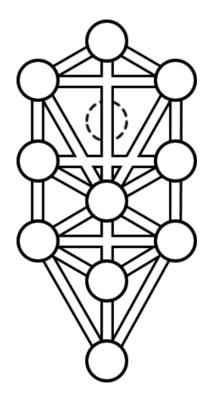

# Figure #2 explains the following:

1<sup>st</sup> level consists of 20 Letters.

Think of that *small board* as a circuit board, with wires connecting the letters, underneath.

2<sup>nd</sup> Level consists of 10 Letters

3<sup>rd</sup> Level consists of 36 Letters

4<sup>th</sup> Level consists of 40 Letters [Black Cross]

The whole WatchTower tablet itself *revolves on an axis* that is aligned to the Zodiac belt.

That rotates in conjunction with Liber Loagaeth.

Figure #2A: 1<sup>st</sup> 2<sup>nd</sup> 3<sup>rd</sup> 4<sup>th</sup> [4<sup>th</sup>=Black Cross] Levels

#### **Surgery:**

- -to divert blood or other fluid by means of a shunt.
- -the tube itself.

This "Shunting of Energy" is similar to how the Tree of Life glyph operates...

The fountain of energy passes and *overflows/showering* from one Sephiroth to the one under it.

Power passes along the Paths- to and fro.

The path going to

Tiphareth from Yesod
is different than the path going to

Yesod from Tiphareth.

Liber Loagaeth works the same way.

Recall from my other Volumes:

"Liber Loagaeth are 49 gold sheets with a differing front and back. In other words, this signifies "Thickness or Volume" and that each "page" is 3D- maybe, even... Multi-Dimensional"