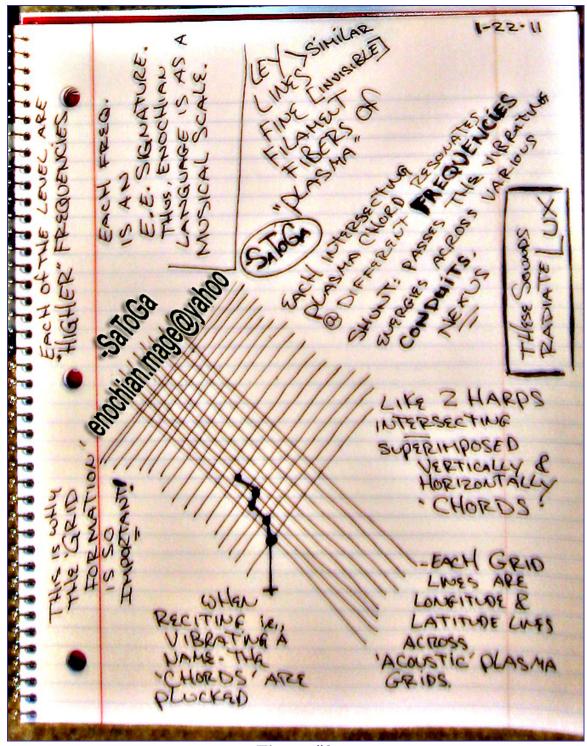

The Chords are 'super-imposed' vertically and horizontally.

These Chords are *composed* of *etheric* [invisible] filaments... *'plasma fibers'* that run in 90 degree angles.

## -Similar to Ley Lines-

Each Intersecting *Plasma-Chord* resonates at different frequencies.

## The Shunt:

This Series of Oscillations
Pass throughout the Grid Patterns- Harmonically.

In turn, they vibrate intersecting chords [Grids] which form a Nexus.

The Names of the EE are the receiving Conduits.

Each frequency is an EE Signature.

Thus the Enochian Language, Itself, is as a Music Scale.

Each Grid composition are lines of Longitude & Latitude.

They transmit and intercept/receive radiating *Acoustic \*Plasmid* vibrations.

These Tones radiate LUX.

Each of the ascending scale levels are higher frequencies, ending in the Table of Union- Black Cross.

This is why the Grid Formation is so important- most of the EE materials, including Liber Loagaeth, are all in grid patterns.

The EE wanted this Grid Compositionthis is the 'Blueprint' behind it.

When Reciting- Vibrating [Literally!] an Enochian Entity Name-The corresponding Chords are Pluckedcreating a chain/chord reaction.