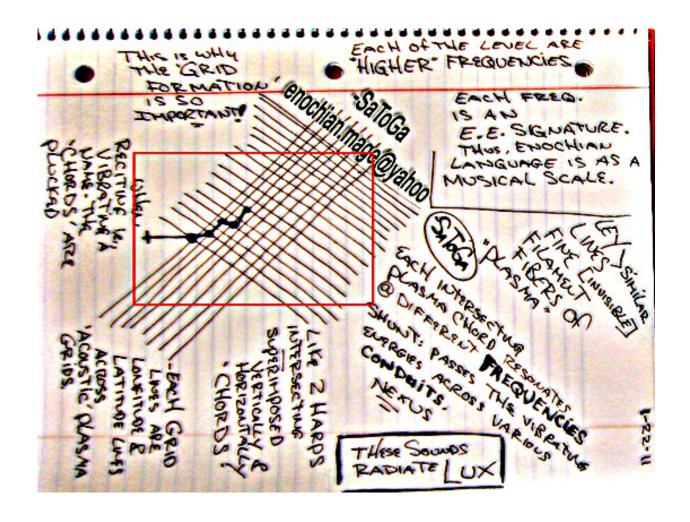

I am looking down, as various items are being displayed on a desk.
I can 'view' scenes for instruction somewhere in my 'mindprojection'... "

[How do you explain this stuff???]

"...Like two Harps-intersecting:

The Chords are 'super-imposed' vertically and horizontally.

These Chords are *composed* of *etheric* [invisible] filaments... *'plasma fibers'* that run in 90 degree angles.

## -Similar to Ley Lines-

Each Intersecting *Plasma-Chord* resonates at different frequencies.

## The Shunt:

This Series of Oscillations
Pass throughout the Grid Patterns- Harmonically.

In turn, they vibrate intersecting chords [Grids] which form a Nexus.

The Names of the EE are the receiving Conduits.

Each frequency is an EE Signature.

Thus the Enochian Language, Itself, is as a Music Scale.

Each Grid composition are lines of Longitude & Latitude.

They transmit and intercept/receive radiating *Acoustic \*Plasmid* vibrations.

These Tones radiate LUX.

Each of the ascending scale levels are higher frequencies, ending in the Table of Union- Black Cross.

This is why the Grid Formation is so important- most of the EE materials, including Liber Loagaeth, are all in grid patterns.