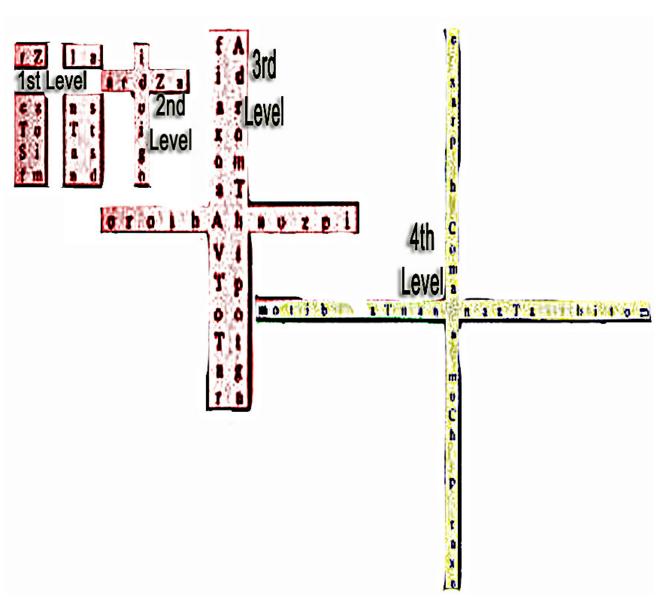

# Figure #2 explains the following:

1<sup>st</sup> level consists of 20 Letters.

Think of that *small board* as a circuit board, with wires connecting the letters, underneath.

2<sup>nd</sup> Level consists of 10 Letters

3<sup>rd</sup> Level consists of 36 Letters

4<sup>th</sup> Level consists of 40 Letters [Black Cross]

The whole WatchTower tablet itself *revolves on an axis* that is aligned to the Zodiac belt.

That rotates in conjunction with Liber Loagaeth.

Figure #2A: 1<sup>st</sup> 2<sup>nd</sup> 3<sup>rd</sup> 4<sup>th</sup> [4<sup>th</sup>=Black Cross] Levels