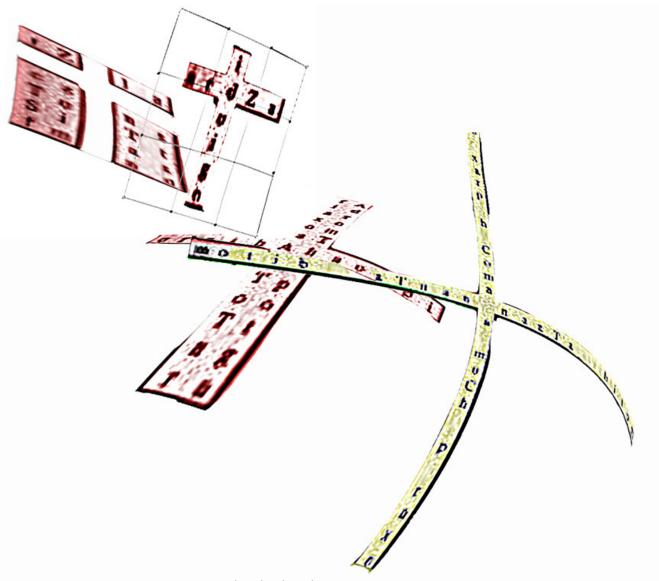

That is my Magickal Legacy. My small, but personal addition ... to the archives of Enochian history.

Yours Truly, -SaToGa Salvatore 'Tommy' Ganci

Figure #1

"In the Vision [Figure #1 & #3]

I seen little people[Reminiscent of 'Gulliver's Travels']
carrying square boxes with letters,
on top of their heads.

They were shuffling around, every time someone yelled "SHUNT" ... Shunt!... \*

This 'scene' flipped over, under it:

It appeared as a circuit board\*

with electricity traveling from one letter to groups of letters.

To watch the vision, it makes so much sense, but to convey it- or attempt to draw it, is almost impossible for me!

\* Motherboard with 'electronic relays and gadgets' passing and swapping current

[Step-down & Step-Up Transformers]

## Figure #1 is a page from MY EE Grimoire.

There's a lot of info there...

That was the preparation.

## Figure #3 are the results from that Ritual.

# "The Vision" [Figure #1]

"I feel the temple floor shaking, and my root charka creates intense heat. I feel like my spine is a *Guitar*, as I can literally feel 'strings' being prodded and waves of intense energy vibrating upwards."

I am looking down, as various items are being displayed on a desk.
I can 'view' scenes for instruction somewhere in my 'mindprojection'... "

[How do you explain this stuff???]

"...Like two Harps-intersecting:

The Chords are 'super-imposed' vertically and horizontally.

These Chords are *composed* of *etheric* [invisible] filaments... *'plasma fibers'* that run in 90 degree angles.