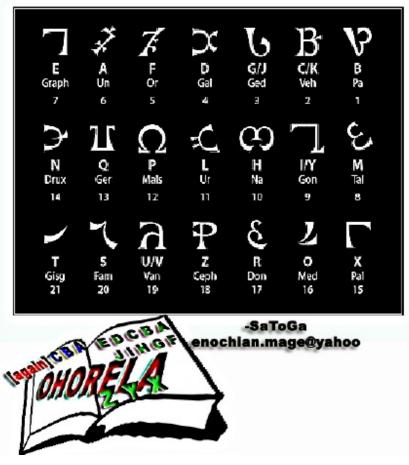

"Enochian Alphabet"

[Christmas Eve- 12/24/2007]

#### Kelley received the Enochian Alphabet by EE in a thrice-fold division: (3 sets) x (7 letters)

People are used to seeing "Cardinal, Mutable, Fixed" associated with the Zodiac...

The sequence of:

-Cardinal [create, begin]
 -Fixed [change/maintain]
 -Mutable [changing to something else, end/destroy]

1st Set of 7 Letters: B, C/K, G/J, D, F, A, E

"Cardinal" - [from the French "cardo"] = a 'hinge', that on which something turns. (It is the most important part)

Example:

In the Hept. Myst. System, A majority of names begin with the letter "B". It was my contention that the "B" changes in cycles. Also, Carmara drops the "C" and is Marmara.

[See My Other Volumes- "C/B Cycle"]

--The cycling of the letters could be considered "hinge-like"

Planet Influence -Mutable Qualities:

2nd Set of 7 Letters: M, I/Y, H, L, P, Q, N

"Mutable" = "subject to change".

#### 3rd Set of 7 Letters: X, O, R, Z, U/V/W, S, T

"Fixed" = securely placed/fastened - implies unchanging.

--Quite a few 'power words' of the Enochian Keys contain the letter "Z". These Calls exert 'tension and torque' on the Element Qualities of the 4 WatchTowers, [and 30 Aethyrs].

2nd Set of 7 Letters: M, I/Y, H, L, P, Q, N

This Order:

Venus, Sun, Mars, Jupiter, Mercury, Saturn, Moon

Element Influence [Including Aethyrs] - Fixed Qualities:

3rd Set of 7 Letters: X, O, R, Z, U/V/W, S, T