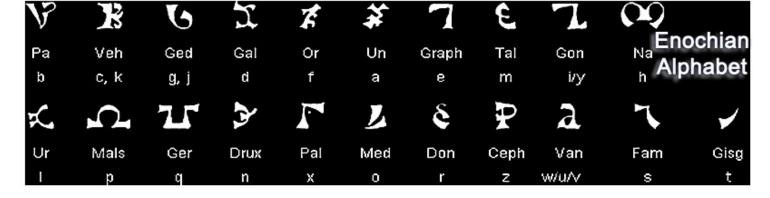

#### "Enochian Alphabet II"

The Enochian Alphabet is in an ordered structure.

Each character holds a frequency of it's own. [See My Other Volumes: Enochian Entities -Key Of It All]

The sequence of order the Alphabet was given to Kelley is Important:

Ref. TFR pg. 183 per Ave Saying the "L" has "more FORCE than N".

Zodiac Influence -Cardinal Qualities:

1st Set of 7 Letters: B, C/K, G/J, D, F, A, E

This Order: See My Other Volumes for a Color-Coded Chart... makes it easier for understanding

2nd Set of 7 Letters: M, I/Y, H, L, P, Q, N

This Order:

Venus, Sun, Mars, Jupiter, Mercury, Saturn, Moon

Element Influence [Including Aethyrs] - Fixed Qualities:

3rd Set of 7 Letters: X, O, R, Z, U/V/W, S, T

### But greatly worth the effort!

**b** = Wheel, Cycle. *the Number* #2 [See My Other Volumes]

**C/k** = Particles [as in *Floating* "Particles"]

g/j = Make Stationary, Grasp, to Hold

**d** = Fusion

**f** = to Make Strong, [by 'Replication']

**a** = Undivided, Whole

e = Erect, to Build

**m** = Entropy, ['Break-Down' *in order to* Rebuild *or* Restore]

**i**/**y** = Replenish [*by either* increase *or* decrease]

**h** = to Maintain, [to keep from Moving, 'Anchor']

[L] = Wave, the Number #1

**P** = Constrict, Confine

**q** = Move, Change, Dynamic

**n** = Endure, Increase [by 'Repetition']

**X** = Cross-Over, *to* Find, Locate

**O** = Genesis/Begin *in order to* Seek, Find, Explore

**r** = Barrier, to keep from Mutating, [End of Cycle] (Different from the letter 'p')

**Z** = to Ascend with added/extra 'Dominance'

U/V/W = Actualize, Actuate, Activate (I 'received' all 3 words @ the same time)

**S** = Divine, *a* Positive Charge

t = Revitalize, Resuscitate, Invigorate, Resurgence, Resurrect (I 'received' all 5 words @ the same time) Trying to *compare* the Enochian Alphabet to something, the closest I could possibly fathom, is the '*scientific*' Element Periodic Table/Chart... if it suddenly incorporated a *gazillion* more elements.