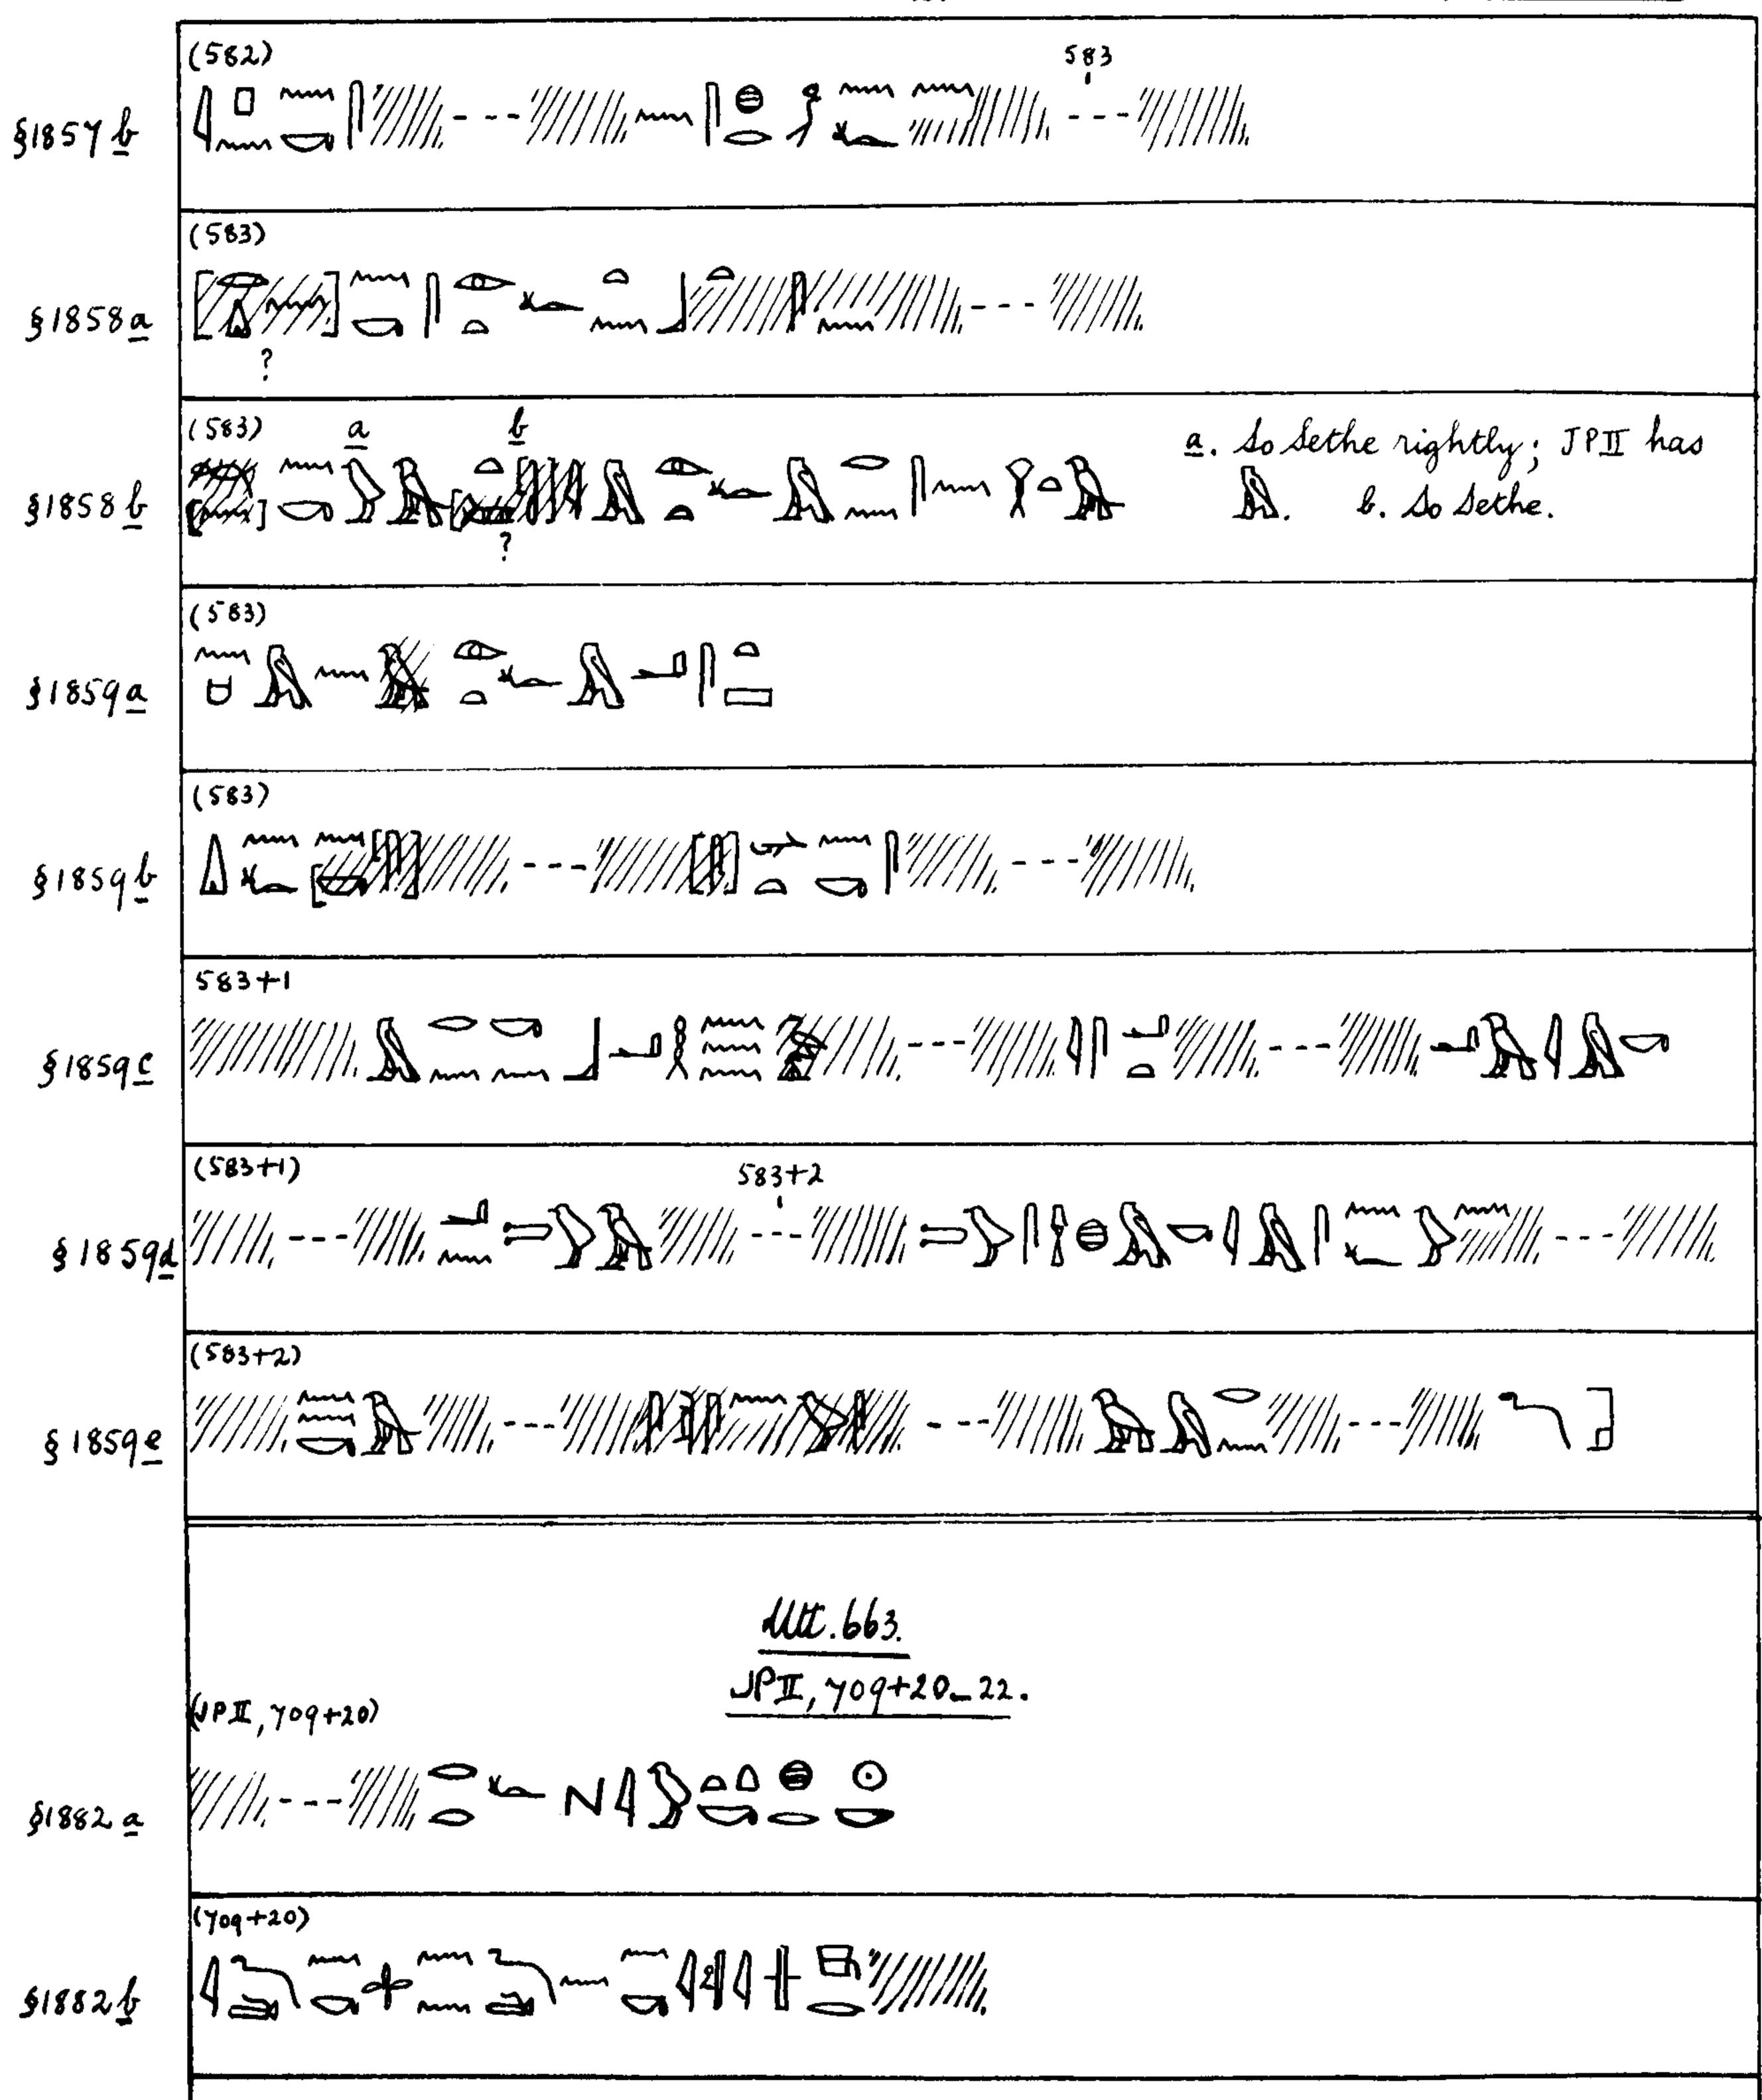

--------------------------------------|
| §1853          | JPII,580<br>//////, ///////                     |
| §1854a         | (580)<br>MD THUELED                             |
| 31854f         | (580) [] = 3 + 1 m                              |
| 31854 <u>c</u> | (580)  [ [ ] [ ] [ ] [ ] [ ] [ ] [ ] [ ] [ ]    |
| 1855a          | (581) a mm = 1 mm = 1 a-b. Sethe's restoration. |
| 1855 b         |                                                 |
| 1855c          | (521)                                           |
| 1856a          | (562)<br>1//////////3[========================= |
| 1856f          | (582)  (S82)  (a-b. Sethés restoration.         |
| 85 y a         | (582)<br>                                       |
|                |                                                 |



```
$1882 c ///// => - # 1 1 0 1 0 1
 $1862d 1815 -- M. = - M
                                                                                                             (709+21)
     31882e $ 500 mm ] 1000 $ 500 $ 500 $ 500 $ 500
                                                                                                              (709+21)
           $18836 (Y09+22)
 $1883c []= 10 m ] - 1