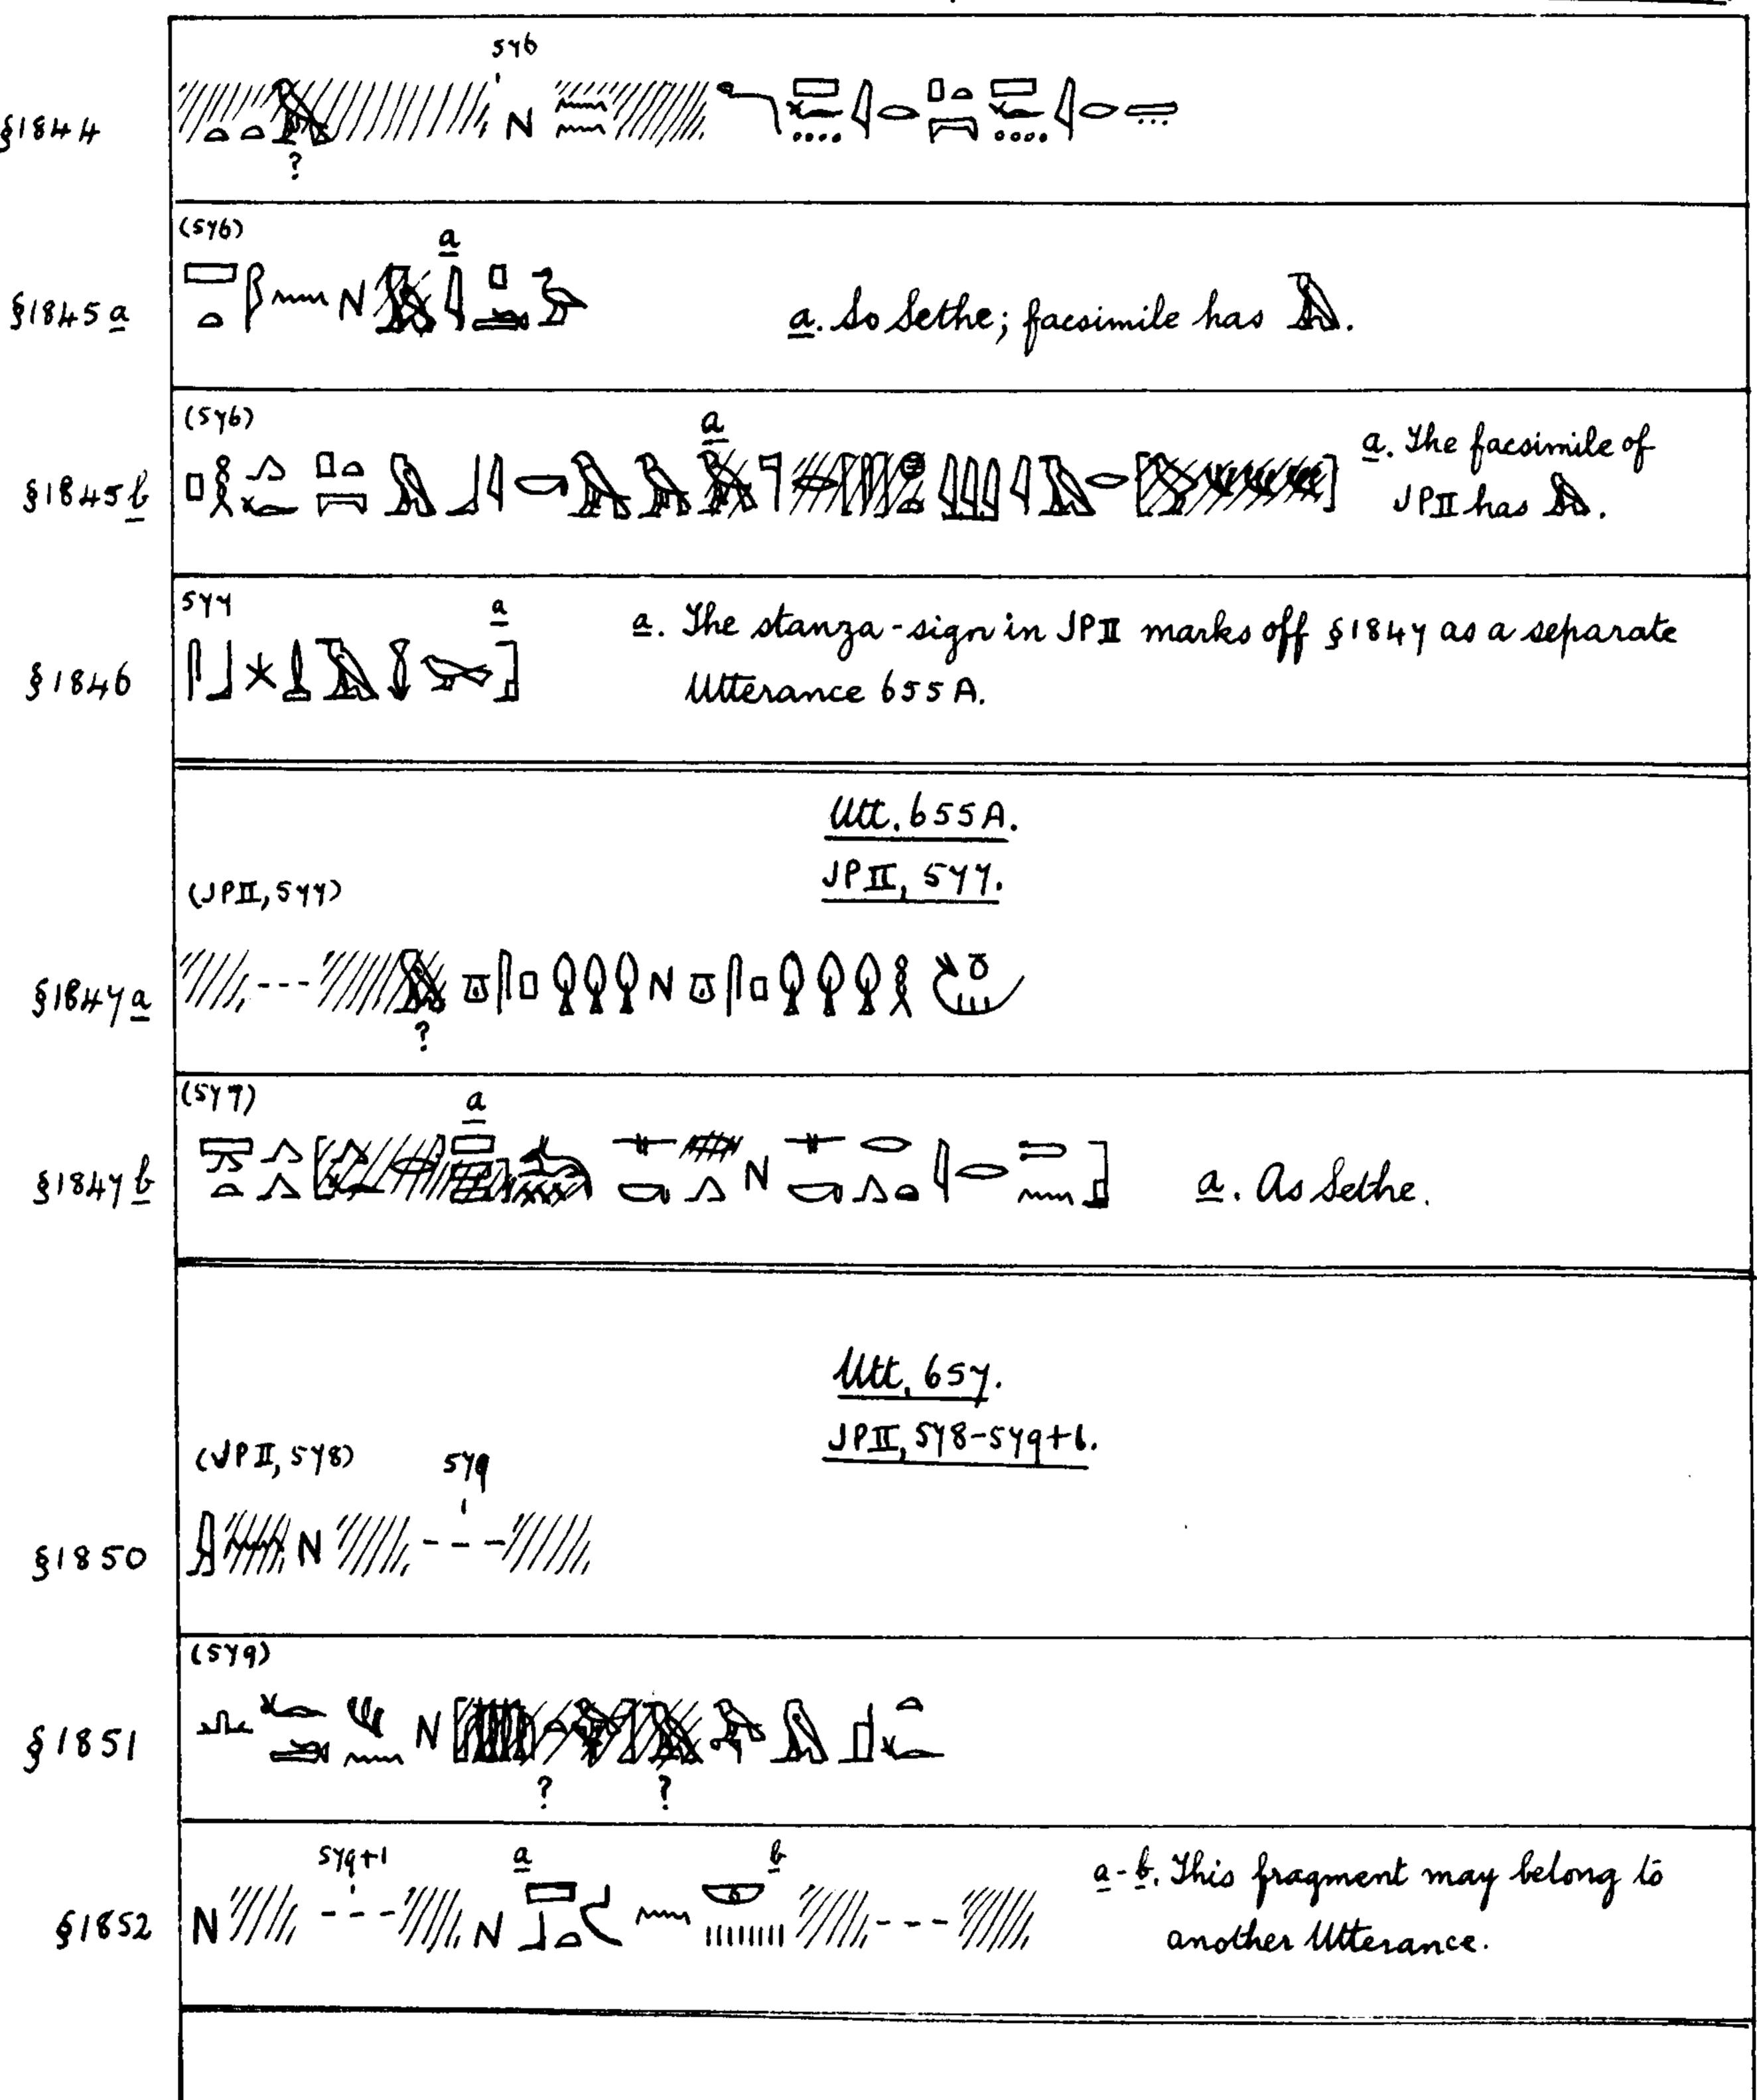

N) Normann Start) a-b. Supplied from JPII, 552, 18-19; not in Nt.
§ 1824e (361)

$ 1824e (361)

a. So JPI, 552+19; Nt facsimile m.
31824 a. From here on only in Nt;

$1824 not in Sethe or JPII.
3/824q. (362)
3/824q. (362)
                                    Utt. 645 A.
$1824 h PA I Nt = Day Day a. Continues Utt. 645 without division.
51824i -15 AND -15 = 11 -5
```

```
5/824是一个显示了一个是少少一个
                            a. Sic, miswriting of wtz.
                 a. Foot of column.
                     Mtt. 646.
                     Nt. 359.
$1825 De Nt - Dom & Strange a. Jon rdi, N (Sethe) has 11/1.
                    Utt.654.
$1841a 10 N///----/////// $0 = \1 mm @/////////
$18416 1 a. Sethe D. b. Sether
                    Utt. 655.
$1843 NA JORGAN DE DE DE DE QUE a-t. Sethe omits fut.
```



|                | Utt.658.  JPII, 580-583+2.                      |
|----------------|-------------------------------------------------|
| §1853          | JPII,580<br>//////, ///////                     |
| §1854a         | (580)<br>MD THUELED                             |
| 31854f         | (580) [] = 3 + 1 m                              |
| 31854 <u>c</u> | (580)  [ [ ] [ ] [ ] [ ] [ ] [ ] [ ] [ ] [ ]    |
| 1855a          | (581) a mm = 1 mm = 1 a-b. Sethe's restoration. |
| 1855 b         |                                                 |
| 1855c          | (521)                                           |
| 1856a          | (562)<br>1//////////3[========================= |
| 1856f          | (582)  (S82)  (a-b. Sethés restoration.         |
| 85 y a         | (582)<br>