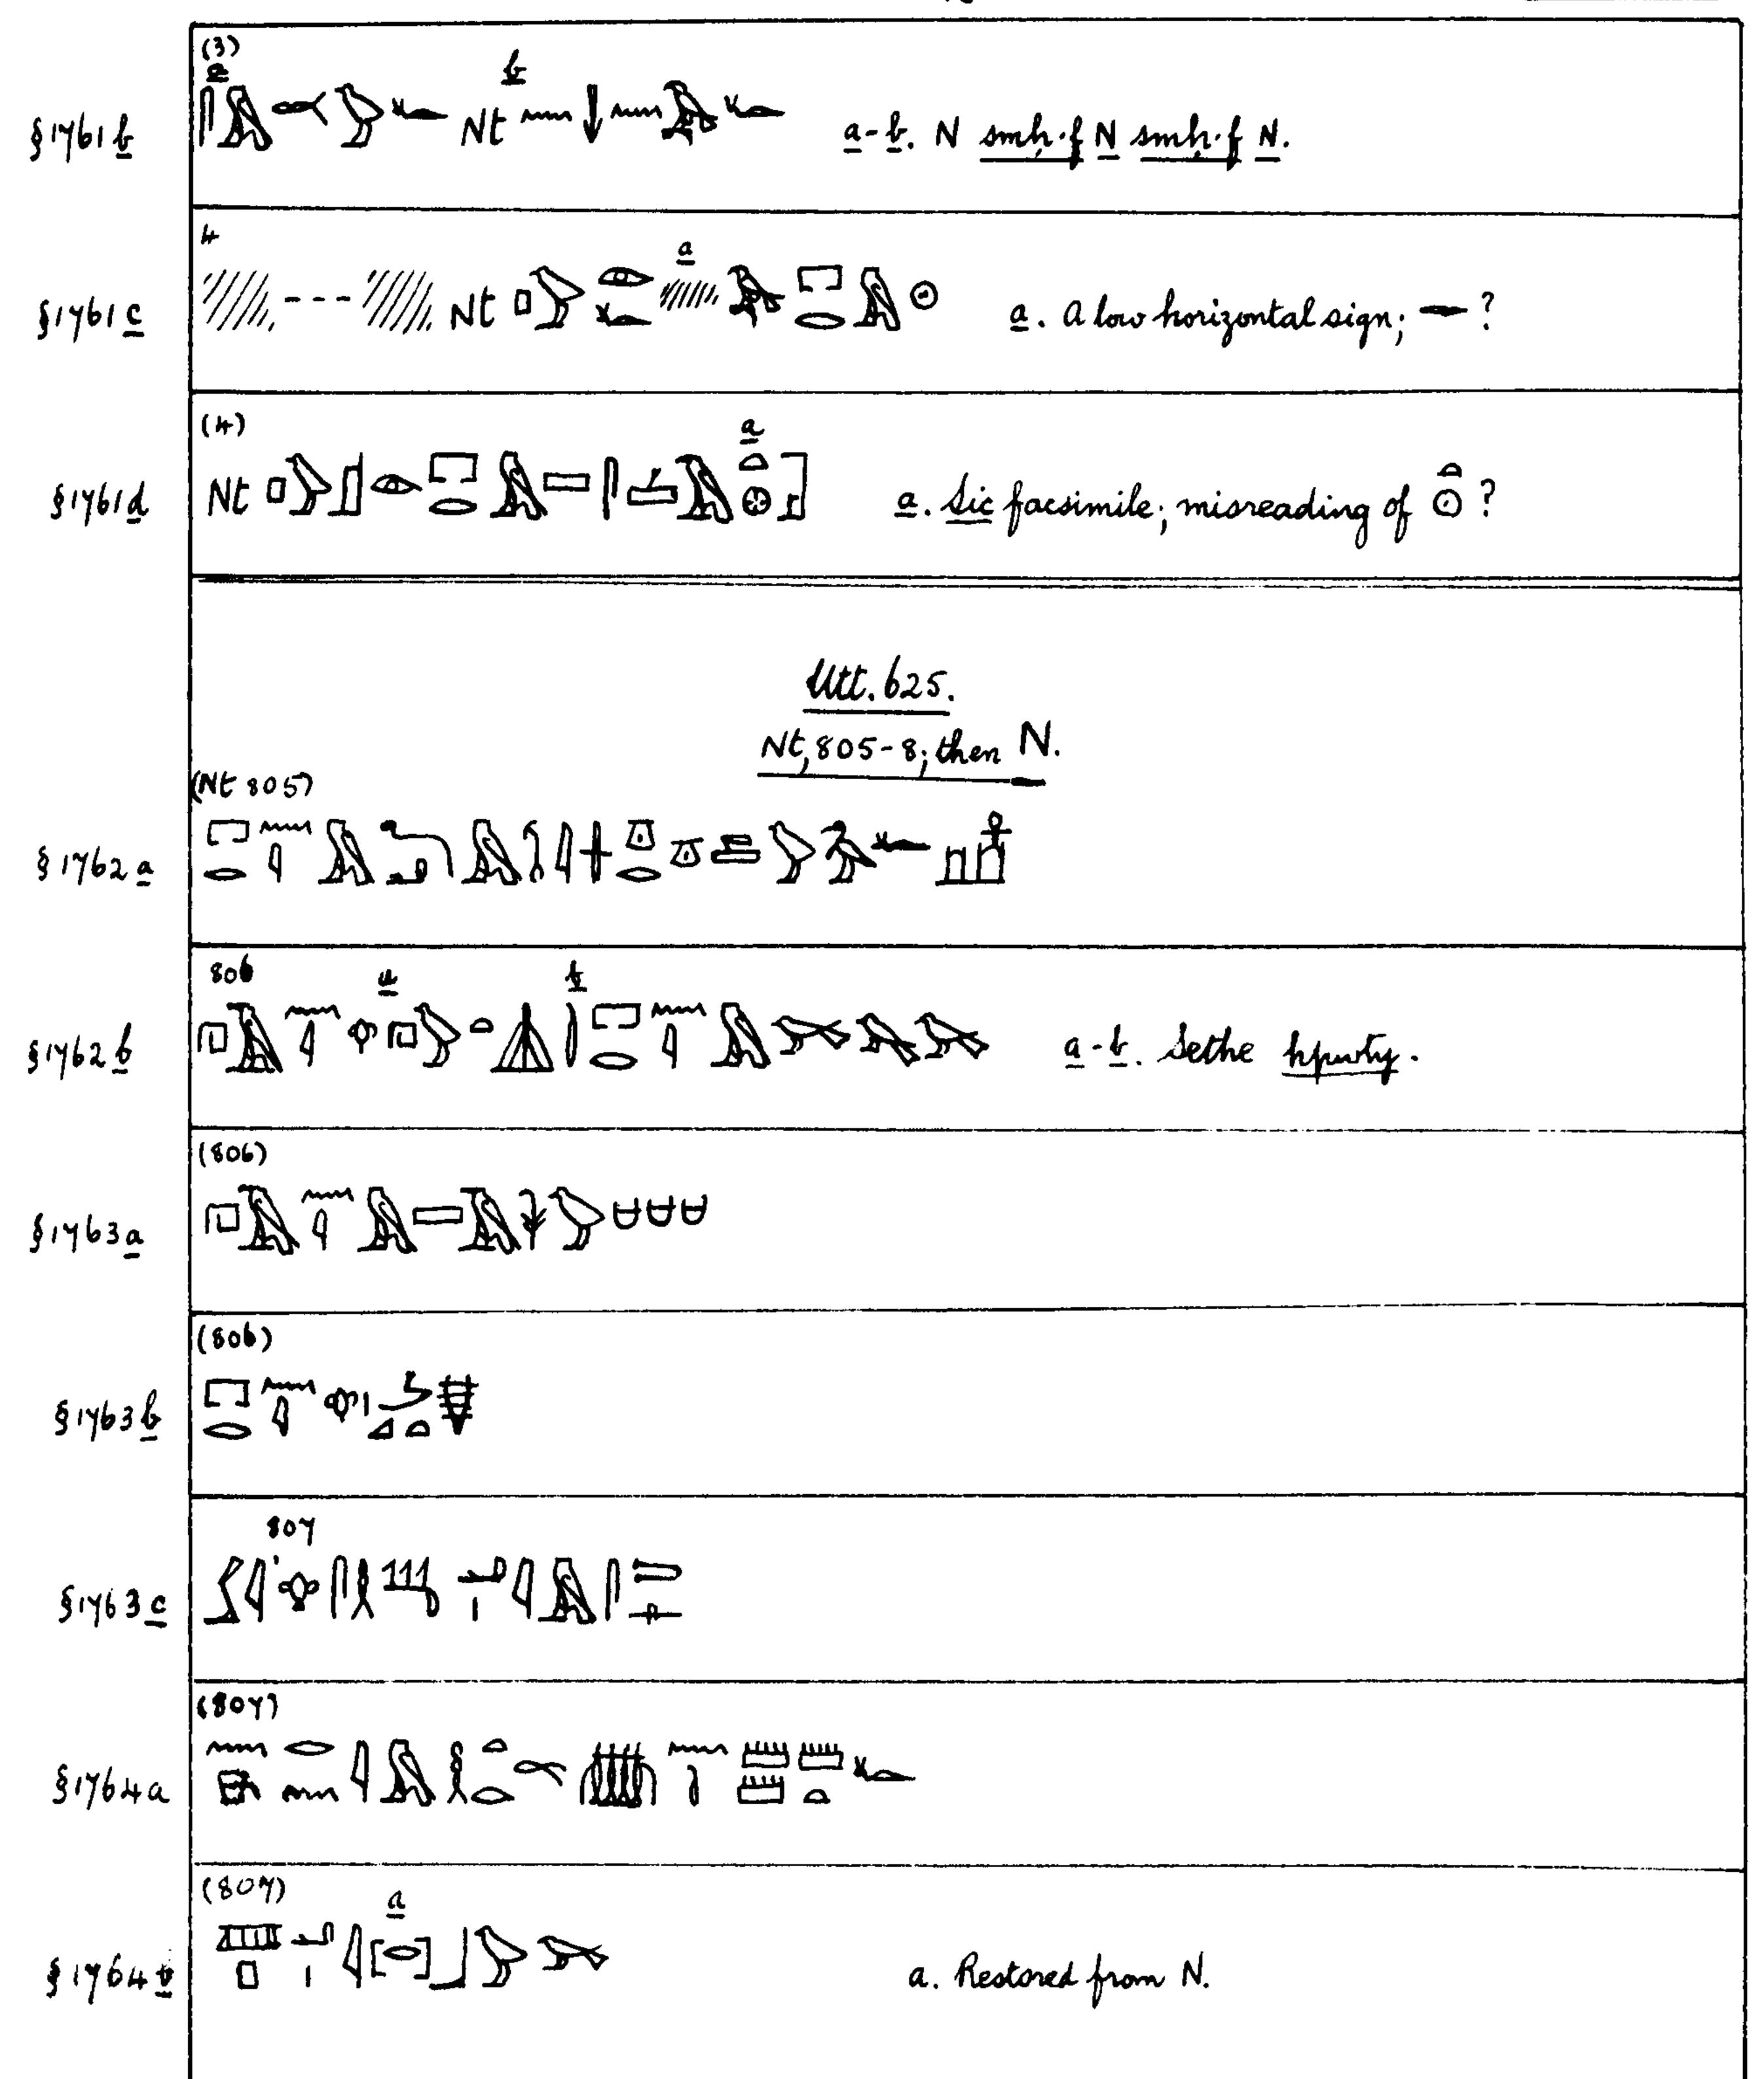

| 31759a         | 2 a 4-b. According to N; only the greater part of shedder preserved in Nt.                   |
| \$14596        | AND AND MINE OF MINE A. N. T.                                                                |
| §1760 <u>a</u> | DE ME MARINE MED NED TO X                                                                    |
| \$1460b        | a g [ M D [ nm] a - b. Restored from N.                                                      |
| §1460c         | [ In ] * March 2 are my a-b. Restored from N with fem. suffixes.                             |
| § 1761 a       | UNS Nt III-99 DA A A A a. cf. neit, p. 26 and N.                                             |
|                |                                                                                              |



```
到1965年118年111日第一日日本
 517656 (808)

19656 (808)
                    2. Foot of the column. The Nt-version of Utt. 625 ends here; for the rest of the Utterance see the N-text in Sethe.
                             ·Utt. 634.
      (JPI, 444)
 $1792 Da N 11 # [2] 1/1//// = 3 3 3 4 4 1 a-b. Traces only.
 Utt. 644.
                          JPII,552+14-16 (p.19, fig. 11).
      (JPII, 552+14)
      MIN 是 MEN
a. Sethe's restoration.
      552+16
§ 1823 c [ N ] a. End of Utterance; delete Sethe's restoration.
```

```
Utt. 645.
                               Nt, 360-3; JPII, 552+16-19 (p.19, fig.11).
                                            a-b. So N (Sethe); Nt, 360 reads text ntr 3.
                                             C. JPII, 552+14 has to instead of a).
      THE SACTION