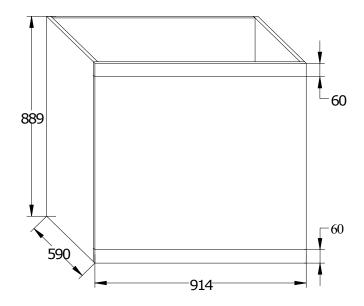

## Figure 101 - Test enclosure

Replace the existing figure with the following:

Dimensions in millimeters

NOTE 1 Material: 19 mm thick untreated particle-board (chipboard) or untreated plywood, having a density between  $600 \text{ kg/m}^3$  and  $750 \text{ kg/m}^3$ .

NOTE 2 Front panel should be removable to access disposer plumbing.

Figure 101 — Test enclosure