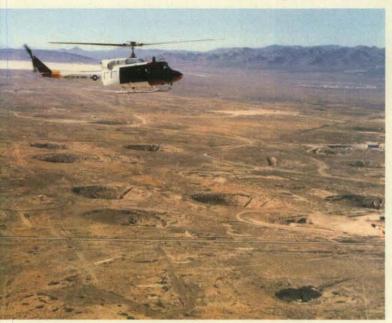

Underground nuclear-blast tunnel, Area 12, At Work in the Fields of the Bomb, Robert Del Tredici.

The bus is scheduled to leave the Department of Energy's (DOE) parking lot at 6:15 sharp. We show up at nearly 6:40 and catch nasty glares from the assembled heavyweight crewcuts and their beehived, horn-rimmed battle-axes.