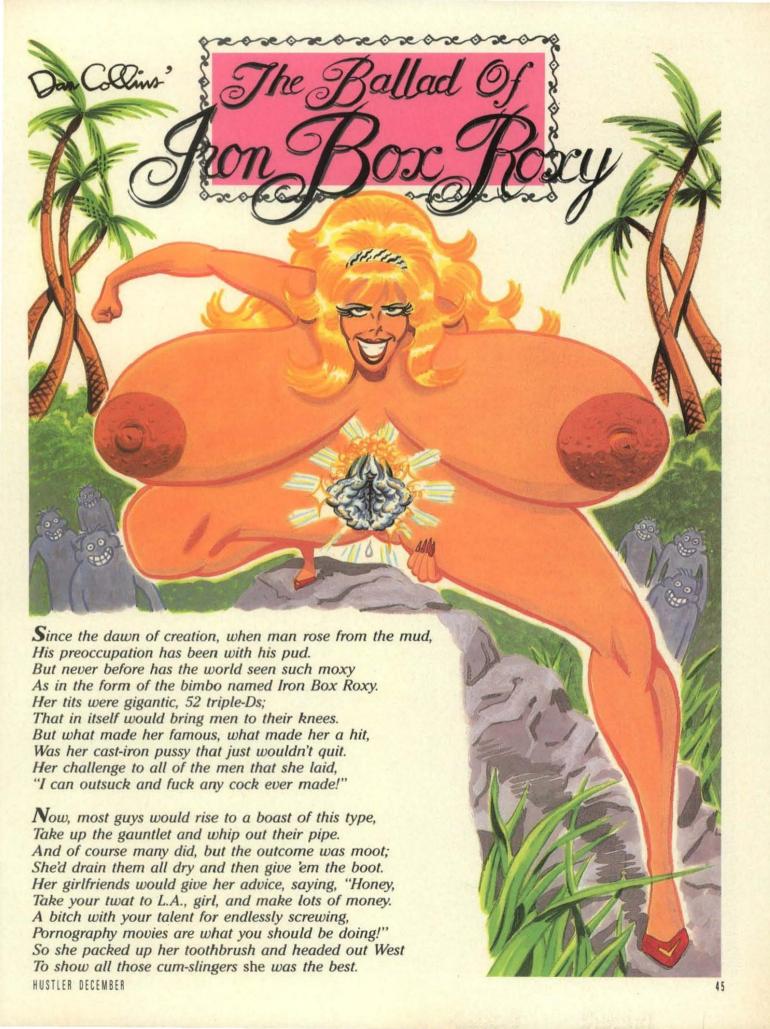

et and furniture. If you use condoms, have an ample supply, along with lubricants. Have lots of clean sheets and towels ready.

To heighten the anticipation, abstain from sex for a week before the game; you might even avoid seeing each other undressed—nothing emphasizes nudity like modesty. On the appointed day, begin the game by sending your slave into the bedroom to prepare, then present herself for your service.

Suggestions for playing the game fall naturally into five categories: costume, personal service, entertainment, the sex acts, and punishments. These suggestions are intended to give a range from mild to extreme.

#### Costume

The proper attire will put both of you into the spirit. The simplest requirement for a slave is to wear nothing at all for the (continued on page 48)









### Make her eat from a plate on the floor, or serve snacks on your penis and have her lick it clean.

duration of the game. This is easy, fun, and it wears well. To add excitement, have some means of distinguishing "slave nudity" from everyday nudity—some way to remind your slave constantly that she is naked for you. A heavy ankle bracelet, worn with nothing else, is effective. A pair of bracelets made of jingle bells uses sound as well as sight to emphasize that her nakedness is not casual but intended. A wide arm ring, worn on the upper arm, is good slave jewelry; so is a jeweled headband. A particular pair of sandals, worn only on these occasions, is another good slave costume.

A subtle way of stressing slave nudity is that she be "certified naked." In this condition, a slave is