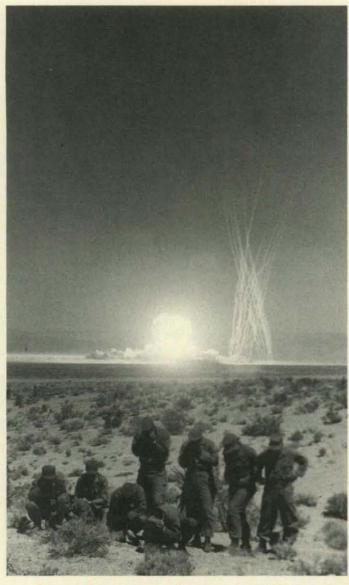

Underground nuclear-blast tunnel, Area 12, At Work in the Fields of the Bomb, Robert Del Tredici.

The bus is scheduled to leave the Department of Energy's (DOE) parking lot at 6:15 sharp. We show up at nearly 6:40 and catch nasty glares from the assembled heavyweight crewcuts and their beehived, horn-rimmed battle-axes.