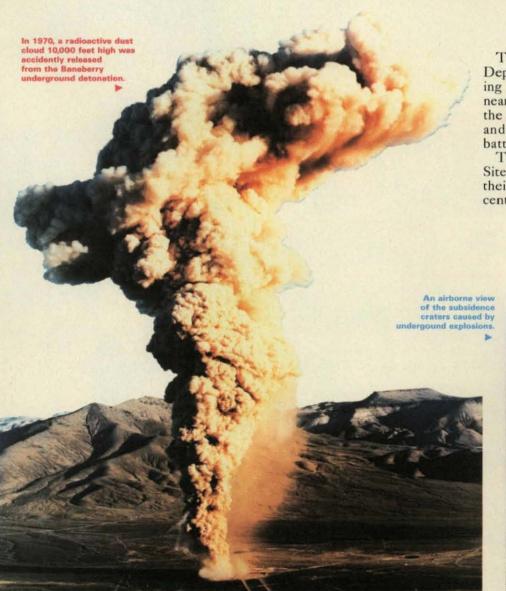

Underground nuclear-blast tunnel, Area 12, At Work in the Fields of the Bomb, Robert Del Tredici.

The bus is scheduled to leave the Department of Energy's (DOE) parking lot at 6:15 sharp. We show up at nearly 6:40 and catch nasty glares from the assembled heavyweight crewcuts and their beehived, horn-rimmed battle-axes.