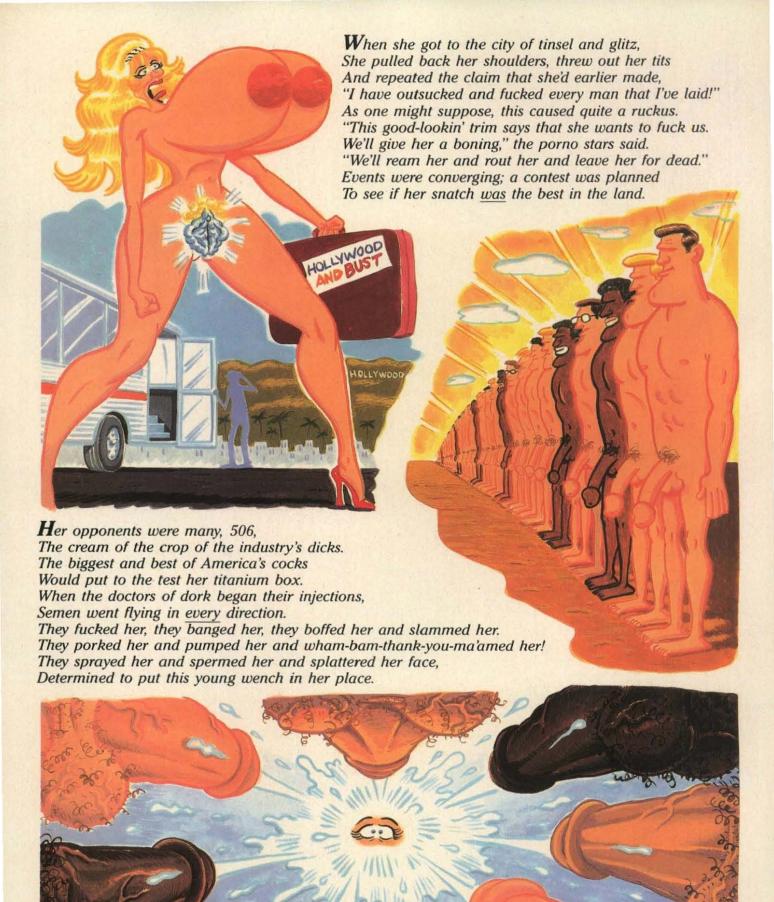

and furniture. If you use condoms, have an ample supply, along with lubricants. Have lots of clean sheets and towels ready.

To heighten the anticipation, abstain from sex for a week before the game; you might even avoid seeing each other undressed—nothing emphasizes nudity like modesty. On the appointed day, begin the game by sending your slave into the bedroom to prepare, then present herself for your service.

Suggestions for playing the game fall naturally into five categories: costume, personal service, entertainment, the sex acts, and punishments. These suggestions are intended to give a range from mild to extreme.

#### Costume

The proper attire will put both of you into the spirit. The simplest requirement for a slave is to wear nothing at all for the (continued on page 48)









### Make her eat from a plate on the floor, or serve snacks on your penis and have her lick it clean.

duration of the game. This is easy, fun, and it wears well. To add excitement, have some means of distinguishing "slave nudity" from everyday nudity—some way to remind your slave constantly that she is naked for you. A heavy ankle bracelet, worn with nothing else, is effective. A pair of bracelets made of jingle bells uses sound as well as sight to emphasize that her nakedness is not casual but intended. A wide arm ring, worn on the upper arm, is good slave jewelry; so is a jeweled headband. A particular pair of sandals, worn only on these occasions, is another good slave costume.

A subtle way of stressing slave nudity is that she be "certified naked." In this condition, a slave isn'